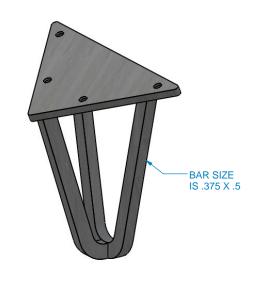

6" HAIRPIN LEG

PROPRIETARY AND CONFIDENTIAL THESE DRAWINGS AND SPECIFICATIONS ARE THE PROPERTY OF BROWN WOOD INC. AND ARE ISSUED IN STRICT CONFIDENCE AND SHALL NOT BE REPRODUCED OR COPIED OR USED AS THE BASIS FOR THE MANUFACTURE OR SALE OF APPARATUS WITHOUT PRIOR WRITTEN PERMISSION.