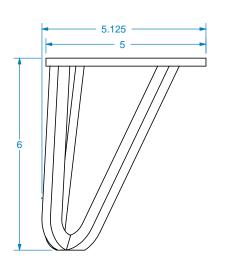

| PLEASE VISIT OUR WEBSITE FOR A COMPLETE LIST.                                |                          |      |        |
|------------------------------------------------------------------------------|--------------------------|------|--------|
| www.brownwoodinc.com                                                         |                          |      |        |
| 1-800-328-5858                                                               | NOMINAL SIZE             |      |        |
| NOTES:                                                                       | 5.125" X 5.125" X 6"     |      | 6"     |
|                                                                              | DWG #: <b>01710610-1</b> |      | REV:   |
| Do not scale. Use dimensions only. All dimensions are in inches unless noted | DATE: 2/4/2019           | SCAL | E: 1:3 |

6" HAIRPIN LEG

PROPRIETARY AND CONFIDENTIAL THESE DRAWINGS AND SPECIFICATIONS ARE THE PROPERTY OF BROWN WOOD INC. AND ARE ISSUED IN STRICT CONFIDENCE AND SHALL NOT BE REPRODUCED OR COPIED OR USED AS THE BASIS FOR THE MANUFACTURE OR SALE OF APPARATUS WITHOUT PRIOR WRITTEN PERMISSION.