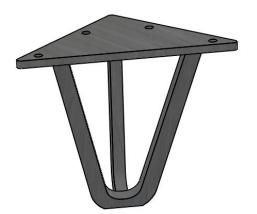

6" HAIRPIN LEG

PROPRIETARY AND CONFIDENTIAL THESE DRAWINGS AND SPECIFICATIONS ARE THE PROPERTY OF BROWN WOOD INC. AND ARE ISSUED IN STRICT CONFIDENCE AND SHALL NOT BE REPRODUCED OR COPIED OR USED AS THE BASIS FOR THE MANUFACTURE OR SALE OF APPARATUS WITHOUT PRIOR WRITTEN PERMISSION.