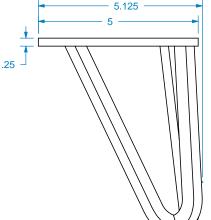

| PLEASE VISIT OUR WEBSITE FOR A COMPLETE LIST.                                |                          |      |        |
|------------------------------------------------------------------------------|--------------------------|------|--------|
| www.brownwoodinc.com                                                         |                          |      |        |
| 1-800-328-5858                                                               | NOMINAL SIZE             |      |        |
| NOTES:                                                                       | 5.125" X 5.125" X 6"     |      | 6"     |
|                                                                              | DWG #: <b>01710610-1</b> |      | REV:   |
| Do not scale. Use dimensions only. All dimensions are in inches unless noted | DATE: 2/4/2019           | SCAL | E: 1:3 |

6" HAIRPIN LEG

PROPRIETARY AND CONFIDENTIAL THESE DRAWINGS AND SPECIFICATIONS ARE THE PROPERTY OF BROWN WOOD INC. AND ARE ISSUED IN STRICT CONFIDENCE AND SHALL NOT BE REPRODUCED OR COPIED OR USED AS THE BASIS FOR THE MANUFACTURE OR SALE OF APPARATUS WITHOUT PRIOR WRITTEN PERMISSION.