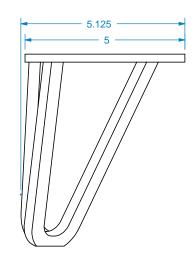

| PLEASE VISIT OUR WEBSITE FOR A COMPLETE LIST.                                |                          |      |        |
|------------------------------------------------------------------------------|--------------------------|------|--------|
| www.brownwoodinc.com                                                         |                          |      |        |
| 1-800-328-5858                                                               | NOMINAL SIZE             |      |        |
| NOTES:                                                                       | 5.125" X 5.125" X 6"     |      | 6"     |
|                                                                              | DWG #: <b>01710610-1</b> |      | REV:   |
| Do not scale. Use dimensions only. All dimensions are in inches unless noted | DATE: 2/4/2019           | SCAL | E: 1:3 |

6" HAIRPIN LEG

PROPRIETARY AND CONFIDENTIAL THESE DRAWINGS AND SPECIFICATIONS ARE THE PROPERTY OF BROWN WOOD INC. AND ARE ISSUED IN STRICT CONFIDENCE AND SHALL NOT BE REPRODUCED OR COPIED OR USED AS THE BASIS FOR THE MANUFACTURE OR SALE OF APPARATUS WITHOUT PRIOR WRITTEN PERMISSION.