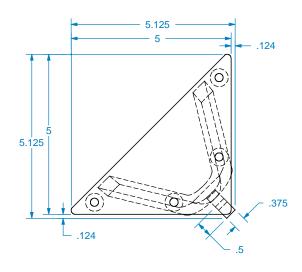

| PLEASE VISIT OUR WEBSITE FOR A COMPLETE LIST.                                |                          |      |        |
|------------------------------------------------------------------------------|--------------------------|------|--------|
| www.brownwoodinc.com                                                         |                          |      |        |
| 1-800-328-5858                                                               | NOMINAL SIZE             |      |        |
| NOTES:                                                                       | 5.125" X 5.125" X 6"     |      | 6"     |
|                                                                              | DWG #: <b>01710610-1</b> |      | REV:   |
| Do not scale. Use dimensions only. All dimensions are in inches unless noted | DATE: 2/4/2019           | SCAL | E: 1:3 |

6" HAIRPIN LEG

PROPRIETARY AND CONFIDENTIAL THESE DRAWINGS AND SPECIFICATIONS ARE THE PROPERTY OF BROWN WOOD INC. AND ARE ISSUED IN STRICT CONFIDENCE AND SHALL NOT BE REPRODUCED OR COPIED OR USED AS THE BASIS FOR THE MANUFACTURE OR SALE OF APPARATUS WITHOUT PRIOR WRITTEN PERMISSION.