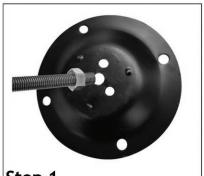

## Assembly:

- 1. Twist (E) Hex Nut approximately 1" from the end of the (B) Connecting Rod
- 2. Place the end of (B) Connecting Rod through the top of (D) Bottom Mounting plate. Use (F) Washer and (E) Hex Nut to secure the (D) Bottom mounting plate.
- 3. Slide (A) Column over (B) Connecting Rod.
- 4. Slide (G) Stainless Steel Cover over (A) Column to cover the (D) Bottom Mounting plate.
- 5. Place (C) Top Mounting Plate onto (B) Connecting Rod. Use remaining (F) Washer and (E) Hex Nut to tighten plate to column.

## Notes:

- Make sure the 4 alignment bumps on the base plate and the top plate are inside the column while tightening the nut.
- Assemble the base unit before anchoring to the floor.

Step 1

Step 2

\*Anchor Insert Not Included