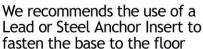

## Notes:

- Make sure the 4 alignment bumps on the base plate and the top plate are inside the column while tightening the nut.
- Assemble the base unit before anchoring to the floor.

Step 1

Step 2

\*Anchor Insert Not Included