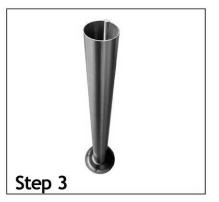

## Assembly:

- 1. Twist (E) Hex Nut approximately 1" from the end of the (B) Connecting Rod
- 2. Place the end of (B) Connecting Rod through the top of (D) Bottom Mounting plate. Use (F) Washer and (E) Hex Nut to secure the (D) Bottom mounting plate.
- 3. Slide (A) Column over (B) Connecting Rod.
- 4. Slide (G) Stainless Steel Cover over (A) Column to cover the (D) Bottom Mounting plate.
- 5. Place (C) Top Mounting Plate onto (B) Connecting Rod. Use remaining (F) Washer and (E) Hex Nut to tighten plate to column.

## Notes:

- Make sure the 4 alignment bumps on the base plate and the top plate are inside the column while tightening the nut.
- Assemble the base unit before anchoring to the floor.

Step 1

Step 2

\*Anchor Insert Not Included