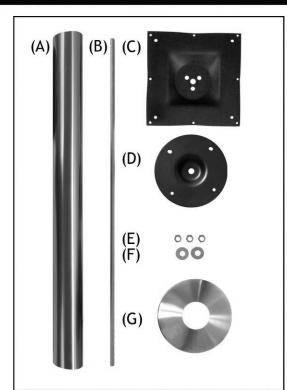

## Parts List:

- A Column
- **B** Connecting Rod
- C Top Mounting Plate (10" x 10" square)
  D Bottom Mounting Plate (5-1/4" round)
- **E** Hex Nut, M12 (x3)
- F Washer (x2)
- G Stainless Steel Cover