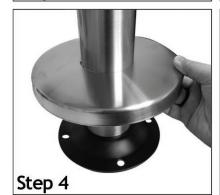

## Assembly:

- 1. Twist (E) Hex Nut approximately 1" from the end of the (B) Connecting Rod
- 2. Place the end of (B) Connecting Rod through the top of (D) Bottom Mounting plate. Use (F) Washer and (E) Hex Nut to secure the (D) Bottom mounting plate.
- 3. Slide (A) Column over (B) Connecting Rod.
- 4. Slide (G) Stainless Steel Cover over (A) Column to cover the (D) Bottom Mounting plate.
- 5. Place (C) Top Mounting Plate onto (B) Connecting Rod. Use remaining (F) Washer and (E) Hex Nut to tighten plate to column.

## Notes:

- Make sure the 4 alignment bumps on the base plate and the top plate are inside the column while tightening the nut.
- Assemble the base unit before anchoring to the floor.

Step 1

Step 2

\*Anchor Insert Not Included