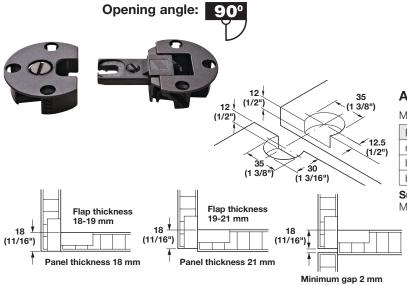

- Three-way adjustable and detachable
- The two cups can be released and detached for added shipping and installation convenience

## **Supplied With**

Mounting screws

There is a 1 mm gap between flap and shelf when the flap is lowered.