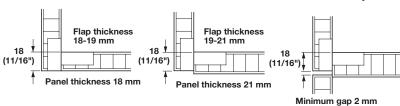

## **Supplied With**

Mounting screws

There is a 1 mm gap between flap and shelf when the flap is lowered.

## Supplied With

Mounting screws

There is a 1 mm gap between flap and shelf when the flap is lowered.