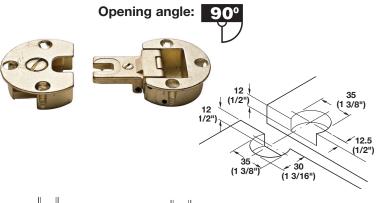

## A-Series All-Metal Flap Hinge

Material: Zinc, die-cast

| Finish        | Item No.   |
|---------------|------------|
| nickel-plated | 342.66.740 |
| brass-plated  | 342.66.540 |
| bronzed       | 342.66.140 |

## Supplied With

Mounting screws

There is a 1 mm gap between flap and shelf when the flap is lowered.