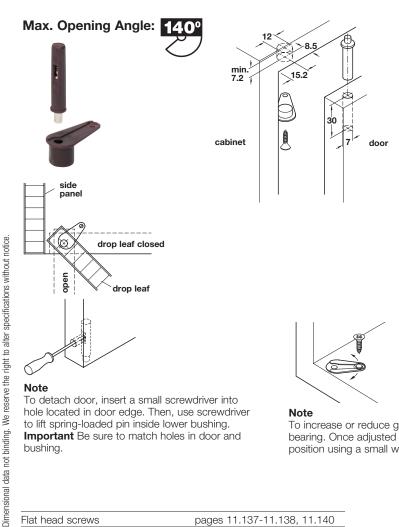

12

cabinet

min. 10

Door thickness 2 – 21 mm (1/16" – 13/16")

• Both pins spring-loaded: no tools required for installation

8.

30 18

## Supplied With

**Pivot Hinge** 

Detachable

Supplied With 2 pins 2 bushings

Color

black

Material: Plastic; Pivot: Steel

**Bushings** Screws

## Note

Dimensions shown on mounting diagrams are only approximate Please conduct trial mounting to determine your exact dimensions

door

To increase or reduce gap, turn tab on its pivot bearing. Once adjusted as desired, secure tab in position using a small wood screw as shown.