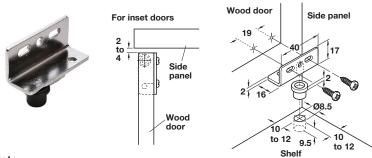

## For Wood Doors and Lids

## Simplex-wood Door Hinge

- With press-fit bushing
  Door thickness 14 19 mm (9/16" 3/4")

Material: Steel; Bushing: Plastic; Color: black

| Finish/Color  | Item No.   |
|---------------|------------|
| chrome-plated | 361.42.293 |
| black         | 361.42.391 |

## Note

Dimensions shown on mounting diagrams are only approximate Please conduct trial mounting to determine your exact dimensions

door

To increase or reduce gap, turn tab on its pivot bearing. Once adjusted as desired, secure tab in position using a small wood screw as shown.

Flat head screws

**Dimensions in mm** Inches are approximate

pages 11.137-11.138, 11.140