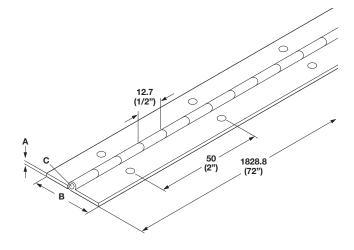

## **Piano Hinge**

• For furniture, cabinetry and marine applications

Knuckle length: 12.7 mm (1/2") Hole spacing: 50 mm (2") Length: 1828.8 mm (72")

| Material        | Finish          | Open Width (B) | Gauge (A)   | Pin Diameter (C) | Item No.   |
|-----------------|-----------------|----------------|-------------|------------------|------------|
| steel           | polished brass  | 27 (1 1/16")   | 1.02 (.04") | 2.29 (.09")      | 351.09.513 |
| steel           | polished nickel | 27 (1 1/16")   | 1.02 (.04") | 2.29 (.09")      | 351.09.613 |
| steel           | polished brass  | 31.8 (1 1/4")  | 1.02 (.04") | 2.29 (.09")      | 351.09.523 |
| steel           | polished nickel | 31.8 (1 1/4")  | 1.02 (.04") | 2.29 (.09")      | 351.09.623 |
| stainless steel | stainless steel | 31.8 (1 1/4")  | .94 (.037") | 2.54 (.1")       | 351.10.023 |
| steel           | polished brass  | 38.1 (1 1/2")  | 1.02 (.04") | 2.29 (.09")      | 351.09.533 |
| steel           | polished nickel | 38.1 (1 1/2")  | 1.02 (.04") | 2.29 (.09")      | 351.09.633 |
| stainless steel | stainless steel | 38.1 (1 1/2")  | .94 (.037") | 2.54 (.1")       | 351.10.033 |
| steel           | polished brass  | 50.8 (2")      | 1.02 (.04") | 2.29 (.09")      | 351.09.543 |
| steel           | polished nickel | 50.8 (2")      | 1.02 (.04") | 2.29 (.09")      | 351.09.643 |
| stainless steel | stainless steel | 50.8 (2")      | .94 (.037") | 2.54 (.1")       | 351.10.043 |