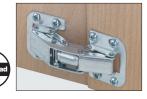

#### **Easy Mount**

- Door thickness: 16 20 mm (5/8" 3/4")
- Side panel thickness: 16 22 mm (5/8" 7/8")
- Horizontal adjustment, oblong holes
- Screw-mounted, self-closing

Material: Steel

| Finish      | Item No.   |
|-------------|------------|
| zinc-plated | 343.33.920 |