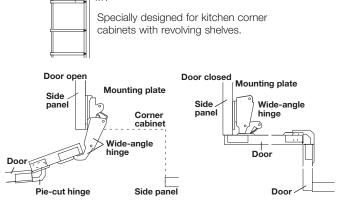

#### Sample installations

Overlay mounting

## A-Series Pie-cut Corner Hinge

- Screw-mounted
- With two 35 mm cup holes
- Door thickness variable: 15 24 mm
- Hole size: 35 mm diameter, depth 11 mm
- Meets all design requirements for three-way adjustability, quick mounting, concealed installation and sturdy construction
- · Adjustable to allow a small air circulation gap