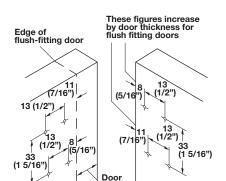

#### Sample installations

Overlay mounting

## A-Series Pie-cut Corner Hinge

- Screw-mounted
- With two 35 mm cup holes
- Door thickness variable: 15 24 mm
- Hole size: 35 mm diameter, depth 11 mm
- Meets all design requirements for three-way adjustability, quick mounting, concealed installation and sturdy construction
- · Adjustable to allow a small air circulation gap

Material: Zinc, die-cast

| Finish        | Item No.   |
|---------------|------------|
| nickel-plated | 343.90.710 |

Dimensions in mm Inches are approximate

9