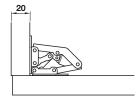

#### **Easy Mount**

- Door thickness: 16 20 mm (5/8" 3/4")
- Side panel thickness: 16 22 mm (5/8" 7/8")
- Horizontal adjustment, oblong holes
- Screw-mounted, self-closing

Material: Steel

| Finish      | Item No.   |
|-------------|------------|
| zinc-plated | 343.33.920 |