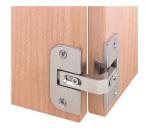

## A-Series Pie-cut Corner Hinge

- Screw-mounted
- With two 35 mm cup holes
- Door thickness variable: 15 24 mm
- Hole size: 35 mm diameter, depth 11 mm
- Meets all design requirements for three-way adjustability, quick mounting, concealed installation and sturdy construction
- · Adjustable to allow a small air circulation gap

Material: Zinc, die-cast

| Finish        | Item No.   |
|---------------|------------|
| nickel-plated | 343.90.710 |

Dimensions in mm Inches are approximate

9