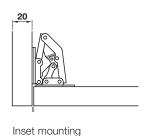

# **HAFELE** from



### Max. door opening angle:







#### Sample installations



Overlay mounting







#### **Easy Mount**

- Door thickness: 16 20 mm (5/8" 3/4")
- Side panel thickness: 16 22 mm (5/8" 7/8")
- Horizontal adjustment, oblong holes
- Screw-mounted, self-closing

Material: Steel

| Finish      | Item No.   |
|-------------|------------|
| zinc-plated | 343.33.920 |











## A-Series Pie-cut Corner Hinge

- Screw-mounted
- With two 35 mm cup holes
- Door thickness variable: 15 24 mm
- Hole size: 35 mm diameter, depth 11 mm
- Meets all design requirements for three-way adjustability, quick mounting, concealed installation and sturdy construction
- · Adjustable to allow a small air circulation gap

Material: Zinc, die-cast

| Finish        | Item No.   |
|---------------|------------|
| nickel-plated | 343.90.710 |





Dimensions in mm Inches are approximate

9