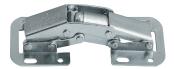

## A-Series Pie-cut Corner Hinge

- Screw-mounted
- With two 35 mm cup holes
- Door thickness variable: 15 24 mm
- Hole size: 35 mm diameter, depth 11 mm
- Meets all design requirements for three-way adjustability, quick mounting, concealed installation and sturdy construction
- · Adjustable to allow a small air circulation gap

Material: Zinc, die-cast

| Finish        | Item No.   |
|---------------|------------|
| nickel-plated | 343.90.710 |

Dimensions in mm Inches are approximate

9