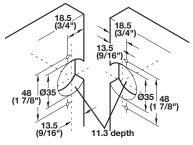

## A-Series Pie-cut Corner Hinge

- Screw-mounted
- With two 35 mm cup holes
- Door thickness variable: 15 24 mm
- Hole size: 35 mm diameter, depth 11 mm
- Meets all design requirements for three-way adjustability, quick mounting, concealed installation and sturdy construction
- · Adjustable to allow a small air circulation gap

Material: Zinc, die-cast

| Finish        | Item No.   |
|---------------|------------|
| nickel-plated | 343.90.710 |

Dimensions in mm Inches are approximate

9