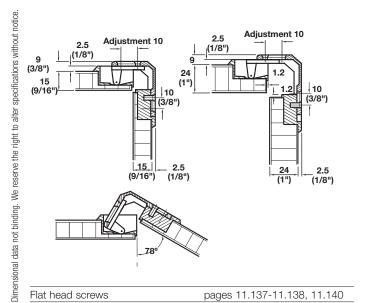

#### **Easy Mount**

- Door thickness: 16 20 mm (5/8" 3/4")
- Side panel thickness: 16 22 mm (5/8" 7/8")
- Horizontal adjustment, oblong holes
- Screw-mounted, self-closing

Material: Steel

| Finish      | Item No.   |
|-------------|------------|
| zinc-plated | 343.33.920 |