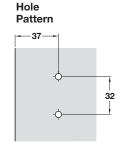

## Mounting Plate, flanged

• Screw-mount

Material: 304 Stainless Steel, polished

| Reinfo | orcement | Hinge type | Item No.   |
|--------|----------|------------|------------|
| 2      |          | 2          | 327.30.000 |

## Mounting Plate, flanged

• Screw-mount, with vertical adjustment

Material: 304 Stainless Steel, polished

| Reinforcement | Hinge type | Item No.   |
|---------------|------------|------------|
| 2             | 2          | 327.30.030 |