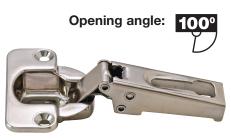

# **Stainless Steel Hinge**

- Screw mount
- Self-closing

Material: 304 Stainless Steel, polished

| Mounting     | Hinge arm |               | Hinge type | Item No.   |
|--------------|-----------|---------------|------------|------------|
| Full overlay |           | straight      | 16         | 327.20.000 |
| Half overlay |           | 9 mm<br>crank | 6          | 327.20.002 |