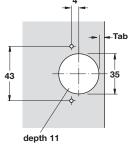

### S-Series

- Pivot pin for hinge arm is steel, sealed against corrosion
- S-Series hinges will only work with S-Series mounting plates
  Door thickness 15 to 20 mm (9/16" 13/16")
- Side panel thickness from 16 mm (5/8")
- Tab: 3 5 mm