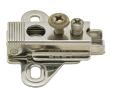

## Mounting Plate, flanged

• Screw-mount

Material: 304 Stainless Steel, polished

| Reinfo | orcement | Hinge type | Item No.   |
|--------|----------|------------|------------|
| 2      |          | 2          | 327.30.000 |

## Mounting Plate, flanged

• Screw-mount, with vertical adjustment

Material: 304 Stainless Steel, polished

| Reinforcement | Hinge type | Item No.   |
|---------------|------------|------------|
| 2             | 2          | 327.30.030 |