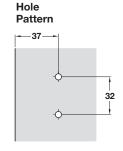

thickness 15 to 20 mm (9/16" 13/16")
- Side panel thickness from 16 mm (5/8")
- Tab: 3 5 mm





# **Stainless Steel Hinge**

- Screw mount
- Self-closing

Material: 304 Stainless Steel, polished

| Mounting     | Hinge arm |               | Hinge type | Item No.   |
|--------------|-----------|---------------|------------|------------|
| Full overlay |           | straight      | 16         | 327.20.000 |
| Half overlay |           | 9 mm<br>crank | 6          | 327.20.002 |

Supplied With Stainless Steel screws



## Mounting Plate, flanged

• Screw-mount

Material: 304 Stainless Steel, polished

| Reinfo | orcement | Hinge type | Item No.   |
|--------|----------|------------|------------|
| 2      |          | 2          | 327.30.000 |

## **Supplied With**

Stainless Steel screws





## Mounting Plate, flanged

• Screw-mount, with vertical adjustment

Material: 304 Stainless Steel, polished

| Reinforcement | Hinge type | Item No.   |
|---------------|------------|------------|
| 2             | 2          | 327.30.030 |

### **Supplied With**

Stainless Steel screws