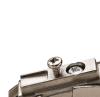

## Slide-on

- Screw-mount
- Pre-installed hinge-arm retaining screws
- With vertical adjustment (oblong holes)
- Material: Zinc. die-cast: Finish: nickel-plated

| inatenai. Zinc, die-cast, Finish. hickel-plated |            |            |  |  |  |
|-------------------------------------------------|------------|------------|--|--|--|
| Type Model                                      |            | Item No.   |  |  |  |
| 15°                                             | B2V3BW9/15 | 329.84.100 |  |  |  |
| 15°                                             | B2V3BW9/15 | 329.84     |  |  |  |

| Slide-on                                                                                                                           |
|------------------------------------------------------------------------------------------------------------------------------------|
| <ul> <li>Screw-mount</li> <li>Pre-installed hinge-arm retaining screws</li> <li>With vertical adjustment (oblong holes)</li> </ul> |
| Material: Zinc, die-cast; Finish: nickel-plated                                                                                    |

| Reinforcement | Туре     | Model       | Item No.   |
|---------------|----------|-------------|------------|
| variable      | +/- 7.5° | B2V3BW9R/15 | 329.84.110 |

| )                                               | <ul> <li>Screw-mount</li> <li>Pre-installed hinge-arm retaining screws</li> <li>With vertical adjustment (oblong holes)</li> </ul> |           |             |            |  |  |  |
|-------------------------------------------------|------------------------------------------------------------------------------------------------------------------------------------|-----------|-------------|------------|--|--|--|
| Material: Zinc, die-cast; Finish: nickel-plated |                                                                                                                                    |           |             |            |  |  |  |
|                                                 | Reinforcement                                                                                                                      | Туре      | Model       | Item No.   |  |  |  |
|                                                 | variable                                                                                                                           | +10/+ 30° | B2V3BW9S/15 | 329.84.120 |  |  |  |
|                                                 |                                                                                                                                    |           |             |            |  |  |  |
|                                                 | Raised head screws                                                                                                                 |           | page 11.145 |            |  |  |  |