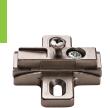

31

32

Hardware

moving hardware forward

- Screw-mounted
- Pre-installed hinge-arm retaining screws
- With independent vertical adjustment
- Material: Zinc, die-cast; Finish: nickel-plated

 Reinforcement
 Model
 Item No.

 0
 B2R3E09/15
 329.80.626

 3
 B2R3E39/15
 329.80.653

 9
 B2R3E99/15
 329.80.680