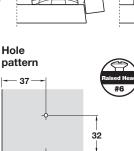

## Slide-on

- Screw-mount
- Pre-installed hinge-arm retaining screws
- With vertical adjustment (oblong holes)
- Material: Zinc. die-cast: Finish: nickel-plated

| inatenai. Zinc, die-cast, Finish. hickel-plated |            |            |  |  |  |
|-------------------------------------------------|------------|------------|--|--|--|
| Type Model                                      |            | Item No.   |  |  |  |
| 15°                                             | B2V3BW9/15 | 329.84.100 |  |  |  |
| 15°                                             | B2V3BW9/15 | 329.84     |  |  |  |

| Slide-on                                                                                                                           |
|------------------------------------------------------------------------------------------------------------------------------------|
| <ul> <li>Screw-mount</li> <li>Pre-installed hinge-arm retaining screws</li> <li>With vertical adjustment (oblong holes)</li> </ul> |
| Material: Zinc, die-cast; Finish: nickel-plated                                                                                    |

| Reinforcement | Туре     | Model       | Item No.   |
|---------------|----------|-------------|------------|
| variable      | +/- 7.5° | B2V3BW9R/15 | 329.84.110 |

| )                                               | <ul> <li>Screw-mount</li> <li>Pre-installed hinge-arm retaining screws</li> <li>With vertical adjustment (oblong holes)</li> </ul> |           |             |            |  |  |  |
|-------------------------------------------------|------------------------------------------------------------------------------------------------------------------------------------|-----------|-------------|------------|--|--|--|
| Material: Zinc, die-cast; Finish: nickel-plated |                                                                                                                                    |           |             |            |  |  |  |
|                                                 | Reinforcement                                                                                                                      | Туре      | Model       | Item No.   |  |  |  |
|                                                 | variable                                                                                                                           | +10/+ 30° | B2V3BW9S/15 | 329.84.120 |  |  |  |
|                                                 |                                                                                                                                    |           |             |            |  |  |  |
|                                                 | Raised head screws                                                                                                                 |           | page 11.145 |            |  |  |  |