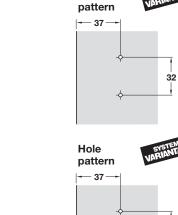

## Slide-on

Screw-mounted in system holes

- Pre-installed hinge-arm retaining screws
- Pre-installed fastening screws
- 11 mm length for single-side mounting
- With independent vertical adjustment

Material: Zinc, die-cast; Finish: nickel-plated

| Reinforcement | Model      | Item No.   |
|---------------|------------|------------|
| 0             | B2RGE09/17 | 329.81.721 |
| 3             | B2RGE39/17 | 329.81.758 |
| 6             | B2RGE69/17 | 329.84.006 |
| 9             | B2RGE99/17 | 329.81.785 |