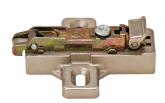

## Clip

- Screw-mounted
- Spring level
- With vertical adjustment (oblong holes)

Material: Steel; Finish: nickel-plated

| Reinforcement | Model    | Item No.   |
|---------------|----------|------------|
| 0             | BAV3L09F | 329.62.520 |
| 3             | BAV3L39F | 329.73.503 |
| 6             | BAV3L69F | 329.73.506 |

Material: Zinc; Finish: nickel-plated

| Reinforcement | Model    | Item No.   |
|---------------|----------|------------|
| 9             | BAV3E99F | 329.62.691 |
| 12            | BAV3EC9F | 329.85.012 |
| 18            | BAV3EV9F | 329.85.018 |