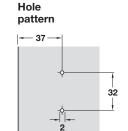

## Clip

- Screw-mounted
- Spring level
- With vertical adjustment (oblong holes)

Material: Steel; Finish: nickel-plated

| Reinforcement | Model    | Item No.   |
|---------------|----------|------------|
| 0             | BAV3L09F | 329.62.520 |
| 3             | BAV3L39F | 329.73.503 |
| 6             | BAV3L69F | 329.73.506 |

Material: Zinc; Finish: nickel-plated

| Reinforcement | Model    | Item No.   |
|---------------|----------|------------|
| 9             | BAV3E99F | 329.62.691 |
| 12            | BAV3EC9F | 329.85.012 |
| 18            | BAV3EV9F | 329.85.018 |