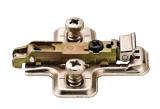

## Clip

- Screw-mounted
- · Spring lever
- Pre-installed mounting screws
- 11 mm length for single-side mounting
- With vertical adjustment (oblong holes)

Material: Steel; Finish: nickel-plated

| Reinforcement | Model       | Item No.   |
|---------------|-------------|------------|
| 0             | BAVGL09F/16 | 329.73.510 |
| 3             | BAVGL39F/16 | 329.85.043 |
| 6             | BAVGL69F/16 | 329.73.516 |
|               |             |            |

• 7.5 mm length for single-side mounting

Material: Steel; Finish: nickel-plated

| Reinforcement | Model       | Item No.   |
|---------------|-------------|------------|
| 0             | BAVGL09F/20 | 329.73.520 |

## ClipScrew-mounted in system holes

- Spring lever
- Pre-installed mounting screws
- 11 mm length for single-side mounting
- With vertical adjustment (oblong holes)

Material: Zinc die-cast; Finish: nickel-plated

| Reinforcement | Model       | Item No.   |
|---------------|-------------|------------|
| 0             | BAVGE09F/16 | 329.63.527 |
| 3             | BAVGE39F/16 | 329.63.750 |
| 6             | BAVGE69F/16 | 329.63.787 |
| 9             | BAVGE99F/16 | 329.63.796 |
| 12            | BAVGEC9F/16 | 329.85.032 |
| 18            | BAVGEV9F/16 | 329.85.038 |