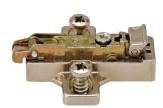

## Clip

- Screw-mounted
- Spring level
- With vertical adjustment (oblong holes)

Material: Steel; Finish: nickel-plated

| Reinforcement | Model    | Item No.   |
|---------------|----------|------------|
| 0             | BAV3L09F | 329.62.520 |
| 3             | BAV3L39F | 329.73.503 |
| 6             | BAV3L69F | 329.73.506 |