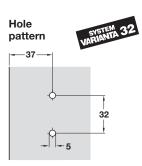

## Clip

- Screw-mounted
- · Spring lever
- Pre-installed mounting screws
- 11 mm length for single-side mounting
- With vertical adjustment (oblong holes)

Material: Steel; Finish: nickel-plated

| Reinforcement | Model       | Item No.   |
|---------------|-------------|------------|
| 0             | BAVGL09F/16 | 329.73.510 |
| 3             | BAVGL39F/16 | 329.85.043 |
| 6             | BAVGL69F/16 | 329.73.516 |
|               |             |            |

• 7.5 mm length for single-side mounting

Material: Steel; Finish: nickel-plated

| Reinforcement | Model       | Item No.   |
|---------------|-------------|------------|
| 0             | BAVGL09F/20 | 329.73.520 |

## ClipScrew-mounted in system holes

- Spring lever
- Pre-installed mounting screws
- 11 mm length for single-side mounting
- With vertical adjustment (oblong holes)

Material: Zinc die-cast; Finish: nickel-plated

| Reinforcement | Model       | Item No.   |
|---------------|-------------|------------|
| 0             | BAVGE09F/16 | 329.63.527 |
| 3             | BAVGE39F/16 | 329.63.750 |
| 6             | BAVGE69F/16 | 329.63.787 |
| 9             | BAVGE99F/16 | 329.63.796 |
| 12            | BAVGEC9F/16 | 329.85.032 |
| 18            | BAVGEV9F/16 | 329.85.038 |