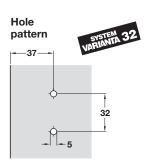

## ClipScrew-mounted in system holes

- Spring lever
- Pre-installed mounting screws
- 11 mm length for single-side mounting
- With vertical adjustment (oblong holes)

Material: Zinc die-cast; Finish: nickel-plated