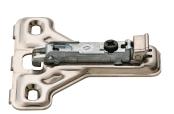

## Salice - Mounting Plates

Adjust depth + 2.8/- 0.5 mm by turning cam.

- Screw-mounted
- Spring lever
- Vertical adjustment

Material: Zinc, die-cast; Finish: nickel-plated

| Reinforcement | Overlay | Model   | Item No.   |
|---------------|---------|---------|------------|
| 1             | 3/4"    | BAU3E19 | 329.64.631 |
| 4             | 1/2"    | BAU3E49 | 329.64.640 |