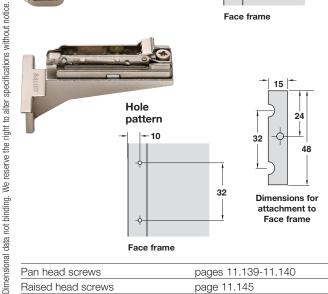

| Pan head screws    | pages 11.139-11.140 |
|--------------------|---------------------|
| Raised head screws | page 11.145         |

Face frame