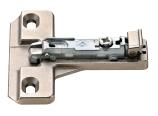

# **Clip Face Frame**

Spring lever

Vertical adjustment

Material: Steel; Finish: nickel-plated

| Reinforcement | Overlay | Model   | Item No.   |
|---------------|---------|---------|------------|
| 1             | 3/4"    | BAU3L19 | 329.64.531 |
| 4             | 1/2"    | BAU3L49 | 329.64.540 |

## **Clip Face Frame**

- Screw-mounted
- Spring lever
- Double cam
- Independent and depth vertical adjustment

Material: Zinc, die-cast; Finish: nickel-plated

| Reinforcement | Overlay | Model   | Item No.   |
|---------------|---------|---------|------------|
| 1             | 3/4"    | BAU3R19 | 329.64.551 |
| 4             | 1/2"    | BAU3R49 | 329.64.554 |
|               |         |         |            |

#### **Clip Face Frame**

- For inset application
- Spring lever
- 2 cam adjustment
- To be used with half overlay hinge

Material: Zinc, die-cast; Finish: nickel-plated

• Independent vertical adjustment

| Reinforcement | Model    | Item No.   |
|---------------|----------|------------|
| 12            | BAI 3B50 | 329 67 030 |