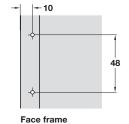

| Pan head screws    | pages 11.139-11.140 |
|--------------------|---------------------|
| Raised head screws | page 11.145         |

Face frame

Dimensions in mm Inches are approximate