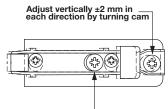

## Salice - Mounting Plates

Adjust depth + 2.8/- 0.5 mm by turning cam.

- Screw-mounted
- Spring lever
- Vertical adjustment

Material: Zinc, die-cast; Finish: nickel-plated

| Reinforcement | Overlay | Model   | Item No.   |
|---------------|---------|---------|------------|
| 1             | 3/4"    | BAU3E19 | 329.64.631 |
| 4             | 1/2"    | BAU3E49 | 329.64.640 |

## **Clip Face Frame**

- Screw-mounted
- Spring lever
- Double cam
- Independent and depth vertical adjustment

Material: Zinc, die-cast; Finish: nickel-plated

| Reinforcement | Overlay | Model   | Item No.   |
|---------------|---------|---------|------------|
| 1             | 3/4"    | BAU3R19 | 329.64.551 |
| 4             | 1/2"    | BAU3R49 | 329.64.554 |
|               |         |         |            |