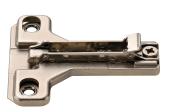

# **Clip Face Frame**

Spring lever

Vertical adjustment

Material: Steel; Finish: nickel-plated

| Reinforcement | Overlay | Model   | Item No.   |
|---------------|---------|---------|------------|
| 1             | 3/4"    | BAU3L19 | 329.64.531 |
| 4             | 1/2"    | BAU3L49 | 329.64.540 |