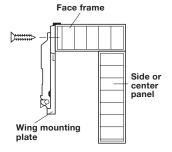

| Pan head screws    | pages 11.139-11.140 |
|--------------------|---------------------|
| Raised head screws | page 11.145         |

Face frame