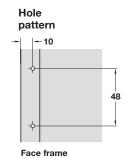

| Pan head screws    | pages 11.139-11.140 |
|--------------------|---------------------|
| Raised head screws | page 11.145         |

Face frame