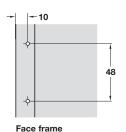

| Pan head screws    | pages 11.139-11.140 |
|--------------------|---------------------|
| Raised head screws | page 11.145         |

Face frame