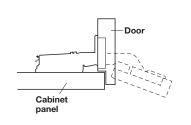

# **Lipped Door Hinge**

- Designed especially for lipped doors
- Cup depth of only 9 mm
- Tab: 3 18 mm
- Can be used for miter doors
- For thick doors or doors with mouldings or with large radius edges, please refer to special application page