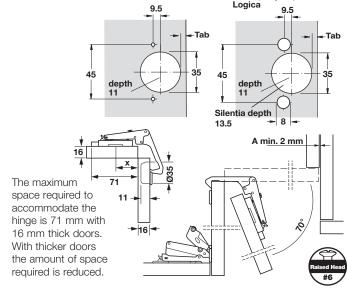

## **Pie-cut Corner Hinge**

- Door thickness 16 to 22 mm (5/8" to 7/8")
- 11 mm deep zinc die-cast cup
- Cup diameter 35 mm
- Opening angle of first door 70°
- Tab: 3 6 mm
- Maximum door thickness 23 mm

Material: Cup: Steel: Finish: nickel-plated

| ······································ |                |          |         |            |
|----------------------------------------|----------------|----------|---------|------------|
| Opening Angle                          | Closing Method | Mounting | Model   | Item No.   |
| 70°                                    | Self-close     | Screw    | C2PYA99 | 329.19.600 |
| 70°                                    | Self-close     | Dowel    | C2RYA99 | 329.19.610 |
| 70°                                    | Self-close     | Rapido   | C27YA99 | 329.19.620 |