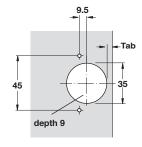

# **Lipped Door Hinge**

- Designed especially for lipped doors
- Cup depth of only 9 mm
- Tab: 3 18 mm
- Can be used for miter doors
- For thick doors or doors with mouldings or with large radius edges, please refer to special application page

## **Pie-cut Corner Hinge**

- Door thickness 16 to 22 mm (5/8" to 7/8")
- 11 mm deep zinc die-cast cup
- Cup diameter 35 mm
- Opening angle of first door 70°
- Tab: 3 6 mm
- Maximum door thickness 23 mm