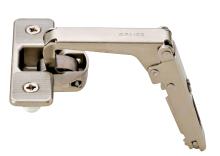

## **Pie-cut Corner Hinge**

- Door thickness 16 to 22 mm (5/8" to 7/8")
- 11 mm deep zinc die-cast cup
- Cup diameter 35 mm
- Opening angle of first door 70°
- Tab: 3 6 mm
- Maximum door thickness 23 mm

Material: Cup: Steel: Finish: nickel-plated

| ······································ |                |          |         |            |
|----------------------------------------|----------------|----------|---------|------------|
| Opening Angle                          | Closing Method | Mounting | Model   | Item No.   |
| 70°                                    | Self-close     | Screw    | C2PYA99 | 329.19.600 |
| 70°                                    | Self-close     | Dowel    | C2RYA99 | 329.19.610 |
| 70°                                    | Self-close     | Rapido   | C27YA99 | 329.19.620 |