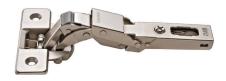

# **Lipped Door Hinge**

- Designed especially for lipped doors
- Cup depth of only 9 mm
- Tab: 3 18 mm
- Can be used for miter doors
- For thick doors or doors with mouldings or with large radius edges, please refer to special application page

Material: Cup: Steel; Hinge arm: Steel; Finish: nickel-plated

Dowel, Rapido,

|               | , ,            | '        |         |           |         |            |
|---------------|----------------|----------|---------|-----------|---------|------------|
| Opening Angle | Closing Method | Mounting | Overlay | Hinge Arm | Model   | Item No.   |
| 110°          | Self-close     | Screw    | Full    |           | CBP2A99 | 329.26.500 |