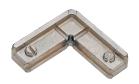

## **Corner Connector**

• With 2 clamping screws for 23 mm wide aluminum frame profiles to connect miters

Material: Zinc alloy

| Finish        | Item No.   |
|---------------|------------|
| nickel-plated | 563.25.910 |

#### Note

4 pcs. required per frame