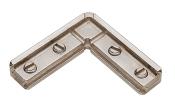

### **Corner Connector**

• With 4 clamping screws for 38 mm wide aluminum frame profiles to connect miters

Material: Zinc alloy

| Finish  |        | Item No.   |
|---------|--------|------------|
| nickel- | olated | 563.25.912 |

#### Note

4 pcs. required per frame