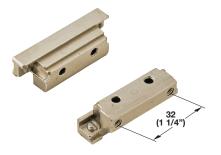

# **Lid Stay Adapter Bracket**

- For glass or panel inserts
- For glass panel thickness of 4 mm 5/32"
- Insert into frame before mounting the glass panels

Material: Zinc

| Finish        | Item No.   |
|---------------|------------|
| nickel-plated | 563.25.960 |

#### Supplied With

2 mounting screws