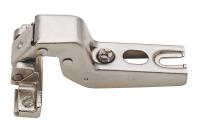

## H-Series Hinges, 110° Hinge, Self-closing

Material: Steel; Finish: nickel-plated

| Waterial Oteel, Fillion Flated |           |            |  |  |
|--------------------------------|-----------|------------|--|--|
| Mounting                       | Hinge arm | Item No.   |  |  |
| Full overlay                   |           | 563.25.940 |  |  |
| Half overlay                   |           | 563.25.941 |  |  |
| Inset mounting                 |           | 563.25.942 |  |  |