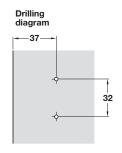

## **Flanged Mounting Plate**

- One piece, screw-mounted
- With ready-installed hinge-arm retaining screws
- Edge spacing 37 mm
- With vertical adjustment (via slots)

Material: Steel; Finish: nickel-plated matt