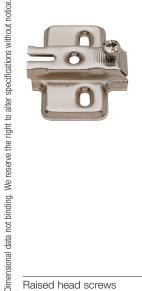

## **Flanged Mounting Plate**

- One piece, screw-mounted
- With ready-installed hinge-arm retaining screws
- Edge spacing 37 mm
- With vertical adjustment (via slots)

Material: Steel; Finish: nickel-plated matt

| Reinforcement | Item No.   |
|---------------|------------|
| 4 mm          | 316.51.504 |

Raised head screws page 11.144

Dimensions in mm Inches are approximate