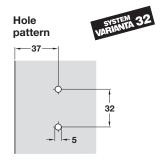

# Wing Mounting Plates

- For screw-mount
- Spring lever
- · With independent vertical and depth adjustment

Material: Steel; Finish: nickel-plated

| Reinforcement | Model   | Item No.   |
|---------------|---------|------------|
| 0             | BAR3R09 | 329.71.500 |
| 2             | BAR3R29 | 329.71.502 |
| 3             | BAR3R39 | 329.71.503 |
| 6             | BAR3R69 | 329.71.506 |
| 9             | BAR3R99 | 329.71.508 |
| 12            | BAR3RC9 | 329.71.509 |

## **Wing Mounting Plates**

- For screw-mount in system holes
- Spring lever
- With independent vertical and depth adjustment
- with pre-installed 11 mm Euro screws

Material: Steel; Finish: nickel-plated