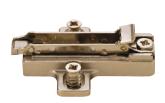

### Hinge

- For use with profiles: 563.55.931, 563.55.031, 563.55.911
- Screw-mount
- Self-closing

Material: Steel; Finish: nickel-plated

| Mounting     | Hinge arm | Model   | Item No.   |
|--------------|-----------|---------|------------|
| Full overlay |           | C2Z6A99 | 329.23.610 |
| Half overlay |           | C2Z6G99 | 329.23.630 |