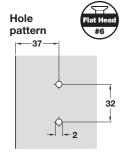

- For center/common panels
- With pre-installed 7.5 mm Euro screws

Material: Steel; Finish: nickel-plated

| Reinforcement | Model      | Item No.   |
|---------------|------------|------------|
| 0             | BARGR09/20 | 329.71.530 |
| 3             | BARGR39/20 | 329.71.533 |