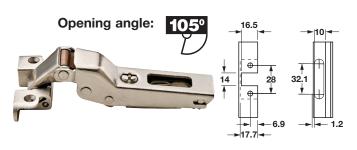

### Hinge

- For use with profiles: 563.55.931, 563.55.031, 563.55.911
- Screw-mount
- Self-closing

Material: Steel; Finish: nickel-plated

| Mounting     | Hinge arm | Model   | Item No.   |
|--------------|-----------|---------|------------|
| Full overlay |           | C2Z6A99 | 329.23.610 |
| Half overlay |           | C2Z6G99 | 329.23.630 |