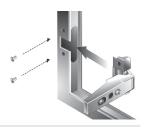

### **Mounting Screws**

- Self-tapping sheet metal screw for attaching hardware to aluminum frame doors
- Phillips #7 x 1/2", CSK with undercut head

Material: Steel

| Finish      | Item No.   |
|-------------|------------|
| zinc-plated | 010.94.902 |