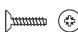

### **Mounting Screws**

- Self-tapping sheet metal screw for attaching hardware to aluminum frame doors
- Phillips #7 x 1/2", CSK with undercut head

Material: Steel

| Finish      | Item No.   |
|-------------|------------|
| zinc-plated | 010.94.902 |