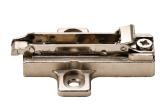

# Wing Mounting Plates

- For screw-mount
- Spring lever
- · With independent vertical and depth adjustment

Material: Steel; Finish: nickel-plated

| Reinforcement | Model   | Item No.   |
|---------------|---------|------------|
| 0             | BAR3R09 | 329.71.500 |
| 2             | BAR3R29 | 329.71.502 |
| 3             | BAR3R39 | 329.71.503 |
| 6             | BAR3R69 | 329.71.506 |
| 9             | BAR3R99 | 329.71.508 |
| 12            | BAR3RC9 | 329.71.509 |

## **Wing Mounting Plates**

- For screw-mount in system holes
- Spring lever
- With independent vertical and depth adjustment
- with pre-installed 11 mm Euro screws

Material: Steel; Finish: nickel-plated