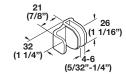

# Glass Door Pull

- With plastic screw
- Glass thickness maximum 5 mm (3/16")

Material: Zinc, die-cast

| em No.   |
|----------|
| 1.25.210 |
| 1.25.810 |
|          |

Dimensional data not binding. We reserve the right to alter specifications without notice.

#### Glass Door Pull

Material: Zinc, die-cast

| Finish      | Item No.   |
|-------------|------------|
| nickel matt | 154.18.701 |

Pan head screws pages 11.139–11.140

Dimensions in mm Inches are approximate