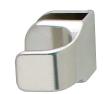

# Glass Door Pull

- With plastic screw
- Glass thickness maximum 5 mm (3/16")

Material: Zinc, die-cast

| em No.   |
|----------|
| 1.25.210 |
| 1.25.810 |
|          |

Dimensional data not binding. We reserve the right to alter specifications without notice.

#### Glass Door Pull

Material: Zinc, die-cast

| Finish      | Item No.   |
|-------------|------------|
| nickel matt | 154.18.701 |

Pan head screws pages 11.139–11.140

Dimensions in mm Inches are approximate