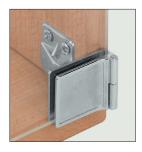

## **All-Metal Hinge**

- With catch
- Econo version of a non-bore glass door hinge
- Screw-mounts to side of cabinet
- Vertical adjustment with oblong holes
- Maximum door weight: 4 kg (8.8 lbs.)
- Maximum door sizes: width 350 mm (13 3/4")
  - height 800 mm (31 1/2")
- Minimum 2.5 mm gap between glass and panels
- Accommodates glass thickness up to 6 mm

### Supplied With

Left hinge Right hinge