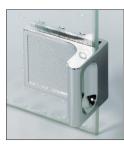

## **All-Metal Hinge**

- With catch
- Econo version of a non-bore glass door hinge
- Screw-mounts to side of cabinet
- Vertical adjustment with oblong holes
- Maximum door weight: 4 kg (8.8 lbs.)
- Maximum door sizes: width 350 mm (13 3/4")
  - height 800 mm (31 1/2")
- Minimum 2.5 mm gap between glass and panels
- Accommodates glass thickness up to 6 mm

Material: Zinc, die-cast

| Finish                      | Item No.   |
|-----------------------------|------------|
| textured black-plated matt  | 361.93.340 |
| textured chrome-plated matt | 361.93.240 |

### Supplied With

Left hinge Right hinge