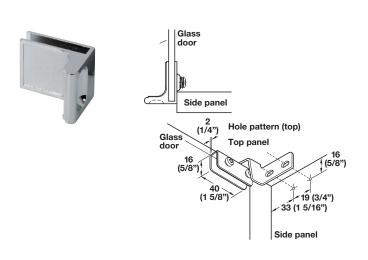

## **All-Metal Hinge**

- With catch
- Econo version of a non-bore glass door hinge
- Screw-mounts to side of cabinet
- Vertical adjustment with oblong holes
- Maximum door weight: 4 kg (8.8 lbs.)
- Maximum door sizes: width 350 mm (13 3/4")
  - height 800 mm (31 1/2")
- Minimum 2.5 mm gap between glass and panels
- Accommodates glass thickness up to 6 mm