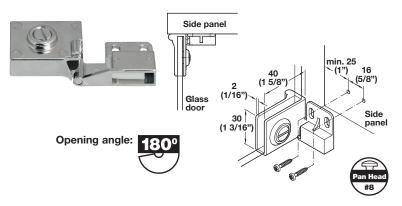

## **All-Metal Hinge**

- With catch
- Econo version of a non-bore glass door hinge
- Screw-mounts to side of cabinet
- Vertical adjustment with oblong holes
- Maximum door weight: 4 kg (8.8 lbs.)
- Maximum door sizes: width 350 mm (13 3/4")
  - height 800 mm (31 1/2")
- Minimum 2.5 mm gap between glass and panels
- Accommodates glass thickness up to 6 mm