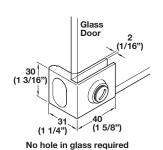

## **All-Metal Hinge**

- With catch
- Econo version of a non-bore glass door hinge
- Screw-mounts to side of cabinet
- Vertical adjustment with oblong holes
- Maximum door weight: 4 kg (8.8 lbs.)
- Maximum door sizes: width 350 mm (13 3/4")
  - height 800 mm (31 1/2")
- Minimum 2.5 mm gap between glass and panels
- Accommodates glass thickness up to 6 mm