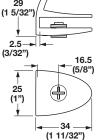

### **Center Door Hinge**

Material: Zinc, die-cast; Finish: aluminum

| Handing | Item No.   |
|---------|------------|
| right   | 361.81.910 |
| left    | 361.81.911 |

Ø4

(5/32")

47 (1 7/8") 16.5

(5/8")