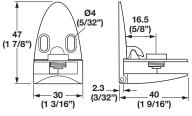

### **Center Door Hinge**

Material: Zinc, die-cast; Finish: aluminum

| Handing | Item No.   |
|---------|------------|
| right   | 361.81.910 |
| left    | 361.81.911 |

Ø4

(5/32")

47 (1 7/8") 16.5

(5/8")