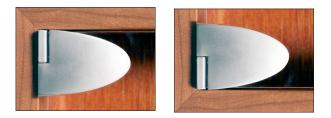

# Single Door Handle

- Screw-mounted
- Can be used on door with bottom-mounted
- or top-mounted lock
- Edge mounts to glass door with one ABS plastic screw
  For glass thicknesses 4 5 mm

Material: Zinc, die-cast