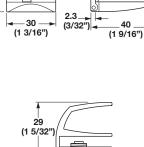

# Single Door Handle

- Screw-mounted
- Can be used on door with bottom-mounted
- or top-mounted lock
- Edge mounts to glass door with one ABS plastic screw
  For glass thicknesses 4 5 mm

Material: Zinc, die-cast