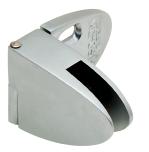

#### **Badge for Lightweight Glass Doors**

• Non-Bore Hinge and Lock

Opening angle: 90° or 180