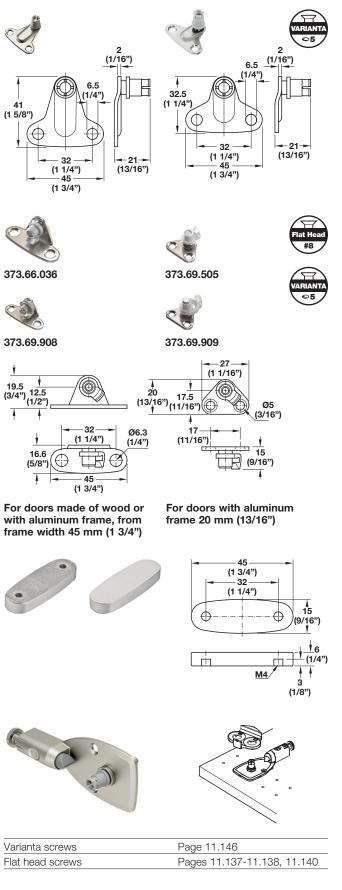

### Screw-on Bracket for Door

- For doors made of wood or with aluminum frame
- From frame width: 45 mm (1 3/4")

Material: Steel; Finish: nickel-plated

| Item No.   |
|------------|
| 373.66.681 |
| 373.66.036 |
| 373.69.908 |
| 373.69.912 |
|            |

- For doors with aluminum frame
- From frame width: 20 mm (13/16")

| Installation                           | Item No.   |
|----------------------------------------|------------|
| with slide-on clip (for easy mounting) | 373.69.909 |
| without slide-on clip                  | 373.69.905 |