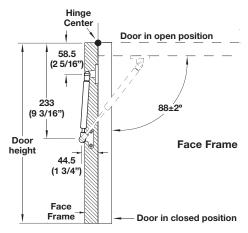

## E-Z Open

- For wood or aluminum doors
- Can be used for a face frame application
- Smooth motion and stopping
- Secure holding in open and closed positions
- 110° concealed hinges and mounting plates are required for installation