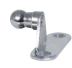

## **Door Mounting Bracket, optional**

- For aluminum frame profiles of less than 35 mm (1 3/8") wide
- Recommended for aluminum frames series 563.00, 563.01, and 563.04

| Item No.   |
|------------|
| 373.70.900 |