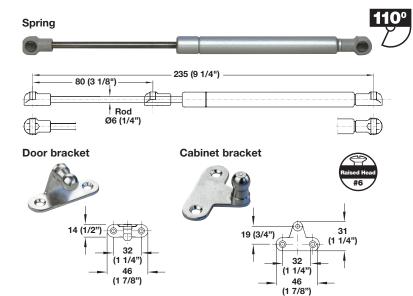

Dimensions in mm Inches are approximate

#### **Supplied With**

- 2 springs
- 2 cabinet brackets
- 2 door brackets

## **Supplied With**

- 2 springs
- 2 cabinet brackets
- 2 door brackets