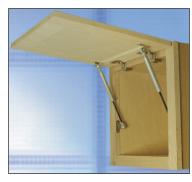

## Lid Stay 100 N (22.5 lbs.)

• For wood doors or aluminum frames of 35 mm (1 3/8") profile width or wider

## Lid Stay 150 N (33.7 lbs.)

 For wood doors or aluminum frames of 35 mm (1 3/8") profile width or wider

Material: Steel

| Color  | Item No.   |
|--------|------------|
| silver | 373.71.902 |