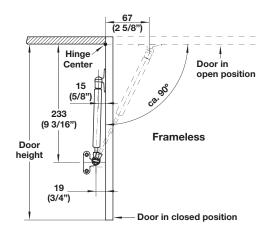

## E-Z Open

- For wood or aluminum doors
- Can be used for a face frame application
- Smooth motion and stopping
- Secure holding in open and closed positions
- 110° concealed hinges and mounting plates are required for installation