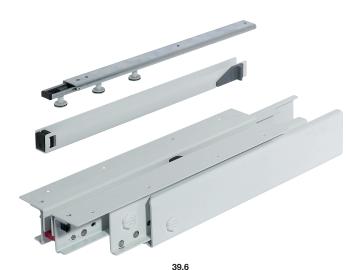

#### **Partial Extension**

- Weight capacity including cabinet and useful load: 200 kg (440 lbs.)
- Good running characteristics and quietness due to integrated differential action
- All stops are made of plastic
- Patented profile shapes prevent rubbing noises
- Easy running due to high quality steel ball bearings
- Rear stop

# **Top/Bottom Mounted**

- For Floor mounting
- Partial extension
- Ceiling guide for lateral stability
- U-profile is closed on one end to function as an end stop for the guide roller

Material: Guides: Steel, epoxy-coated; Color: white Rollers: Steel, Polyamide

### **Supplied With**

4 plastic coated steel ball bearing rollers

6 plastic rollers

Ball guide with rollers

U-profile