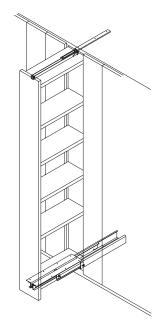

# **Top/Bottom Mounted**

- For Floor mounting
- Partial extension
- Ceiling guide for lateral stability
- U-profile is closed on one end to function as an end stop for the guide roller

Material: Guides: Steel, epoxy-coated; Color: white Rollers: Steel, Polyamide

#### **Partial Extension**

- Weight capacity including cabinet and useful load: 200 kg (440 lbs.)
- Good running characteristics and quietness due to integrated differential action
- All stops are made of plastic
- Patented profile shapes prevent rubbing noises
- Easy running due to high quality steel ball bearings
- Rear stop