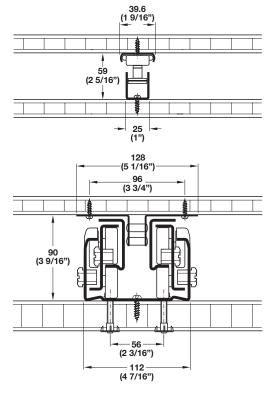

# **Top/Bottom Mounted**

- For Floor mounting
- Partial extension
- Ceiling guide for lateral stability
- U-profile is closed on one end to function as an end stop for the guide roller

Material: Guides: Steel, epoxy-coated; Color: white Rollers: Steel, Polyamide

| Installed length | Extension length | Item No.   |
|------------------|------------------|------------|
| 400 (15 3/4")    | 384 (15 1/8")    | 421.50.741 |
| 450 (17 3/4")    | 434 (17 1/16")   | 421.50.746 |
| 500 (19 5/8")    | 484 (19 1/16")   | 421.50.751 |
| 550 (21 5/8")    | 534 (21 1/16")   | 421.50.756 |
| 600 (23 5/8")    | 584 (23")        | 421.50.761 |
| 650 (25 1/2")    | 634 (24 15/16")  | 421.50.766 |
| 700 (27 9/16")   | 684 (26 15/16")  | 421.50.771 |
| 750 (29 1/2")    | 734 (28 7/8")    | 421.50.776 |
| 800 (31 1/2")    | 784 (30 7/8")    | 421.50.781 |
| 850 (33 1/2")    | 834 (32 13/16")  | 421.50.786 |
| 900 (35 3/8")    | 884 (34 13/16")  | 421.50.791 |
| 950 (37 3/8")    | 934 (36 3/4")    | 421.50.796 |
| 1000 (39 3/8")   | 984 (38 3/4")    | 421.50.801 |
| 1100 (43 5/16")  | 1084 (42 11/16") | 421.50.811 |
|                  |                  |            |