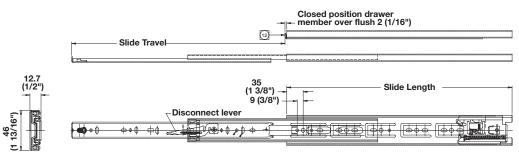

## **Accuride Full Extension, Telescopic**

- Weight capacity: 45 kg (100 lbs.)/pair
- Push on the drawer front to open or close the drawer (touch activated)
- Opening mechanism activated by 1/16" travel inward
- Propels drawers open approximately 2 5" from the closed position
- · Lock-in feature helps keep drawers closed
- Holding capacity is 1.5X stronger than standard 3832TR
- Lever disconnect
- Elimination of drawer pulls/handles provides an aesthetic, streamlined look
- For optimal performance make drawers 1 1/16" (27 mm) less than cabinet opening

## 3832HDTR - Side Mounted

Material: Steel; Finish: zinc-plated

| Installed and Extension Length | Item No.   |
|--------------------------------|------------|
| 12" (300)                      | 422.97.830 |
| 14" (350)                      | 422.97.835 |
| 16" (400)                      | 422.97.840 |
| 18" (450)                      | 422.97.845 |
| 20" (500)                      | 422.97.850 |
| 22" (550)                      | 422.97.855 |
| 24" (600)                      | 422.97.860 |
| 26" (650)                      | 422.97.865 |