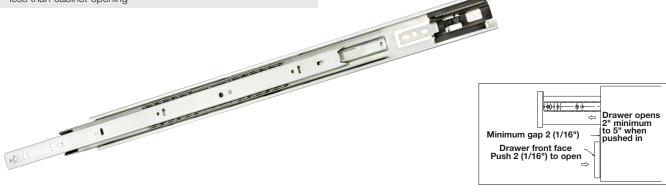

## **Accuride Full Extension, Telescopic**

- Weight capacity: 45 kg (100 lbs.)/pair
- Push on the drawer front to open or close the drawer (touch activated)
- Opening mechanism activated by 1/16" travel inward
- Propels drawers open approximately 2 5" from the closed position
- · Lock-in feature helps keep drawers closed
- Holding capacity is 1.5X stronger than standard 3832TR
- Lever disconnect
- Elimination of drawer pulls/handles provides an aesthetic, streamlined look
- For optimal performance make drawers 1 1/16" (27 mm) less than cabinet opening