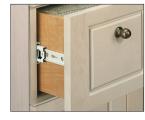

# Accuride Full Extension, Telescopic, Self-closing

- Weight capacity: 45 kg (100 lbs.)/pair
- BHMA certified to Grade 1 HD-100
- Self-closing feature closes drawers and keeps them closed
- Lever disconnect
- Keeps drawer front aligned
- Affordable option adds value to cabinetry
- Features low profile for shallow drawers
- For optimal performance make drawers 1 1/16" (27 mm) less than cabinet opening