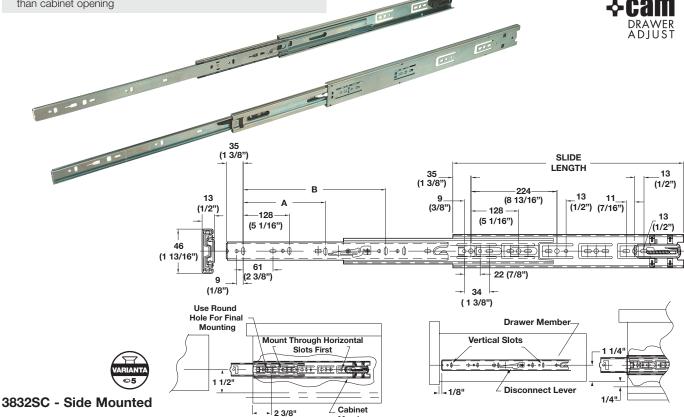

# Accuride Full Extension, Telescopic, Self-closing

- Weight capacity: 45 kg (100 lbs.)/pair
- BHMA certified to Grade 1 HD-100
- Self-closing feature closes drawers and keeps them closed
- Lever disconnect
- Keeps drawer front aligned
- Affordable option adds value to cabinetry
- Features low profile for shallow drawers
- For optimal performance make drawers 1 1/16" (27 mm) less than cabinet opening

#### Note

Shop pack includes: 1 pair slides Mounting instructions Screws

#### Note

Travel on the 14" (350 mm) is 12 1/16" (307 mm)

Material: Steel; Finish: zinc-plated or epoxy-coated