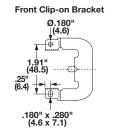

### **Face Frame Brackets**

Material: Steel

| Finish      | Item No.   |
|-------------|------------|
| zinc-plated | 422.04.000 |