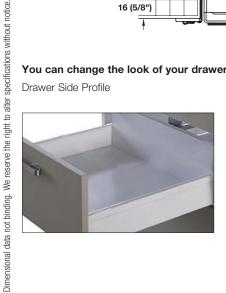

## You can change the look of your drawer and optimize storage space in three simple steps.

Drawer Side Profile

Drawer Side Profile, Railing and Height Extension Panel

Note Cross Rail cannot be used with height extenders