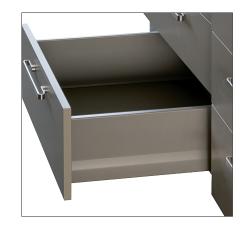

## You can change the look of your drawer and optimize storage space in three simple steps.

Drawer Side Profile

Drawer Side Profile, Railing and Height Extension Panel

Note Cross Rail cannot be used with height extenders