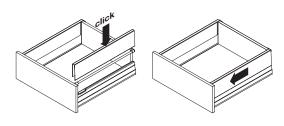

## You can change the look of your drawer and optimize storage space in three simple steps.

Drawer Side Profile

Drawer Side Profile, Railing and Height Extension Panel

Note Cross Rail cannot be used with height extenders