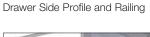

## You can change the look of your drawer and optimize storage space in three simple steps.

Drawer Side Profile

Drawer Side Profile, Railing and Height Extension Panel

Note Cross Rail cannot be used with height extenders