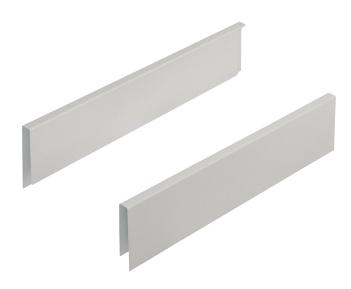

## **Moovit®**

- Quickly and simply extends the height of the drawer by clipping over the railing and onto the drawer side profile
- Panel finish matches perfectly to the profile
- Refer to Section 3 Drawer Organization for accessories

## **Height Extension Panel**

Material: Steel, epoxy-coated

| Metallic Gray | Champagne                                                                                                    | Metallic White                                                                                                                                                                                |
|---------------|--------------------------------------------------------------------------------------------------------------|-----------------------------------------------------------------------------------------------------------------------------------------------------------------------------------------------|
| 553.60.200    | 553.60.800                                                                                                   | 553.60.700                                                                                                                                                                                    |
| 553.60.201    | 553.60.801                                                                                                   | 553.60.701                                                                                                                                                                                    |
| 553.60.202    | 553.60.802                                                                                                   | 553.60.702                                                                                                                                                                                    |
| 553.60.203    | 553.60.803                                                                                                   | 553.60.703                                                                                                                                                                                    |
| 553.60.204    | 553.60.804                                                                                                   | 553.60.704                                                                                                                                                                                    |
| 553.60.205    | 553.60.805                                                                                                   | 553.60.705                                                                                                                                                                                    |
| 553.60.206    | 553.60.806                                                                                                   | 553.60.706                                                                                                                                                                                    |
| 553.60.207    | 553.60.807                                                                                                   | 553.60.707                                                                                                                                                                                    |
| 553.60.208    | 553.60.808                                                                                                   | 553.60.708                                                                                                                                                                                    |
|               | 553.60.200<br>553.60.201<br>553.60.202<br>553.60.203<br>553.60.204<br>553.60.205<br>553.60.206<br>553.60.207 | 553.60.200 553.60.800   553.60.201 553.60.801   553.60.202 553.60.802   553.60.203 553.60.803   553.60.204 553.60.804   553.60.205 553.60.805   553.60.206 553.60.806   553.60.207 553.60.807 |