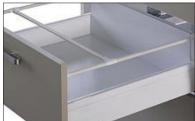

## You can change the look of your drawer and optimize storage space in three simple steps.

Drawer Side Profile

Drawer Side Profile, Railing and Height Extension Panel

Note Cross Rail cannot be used with height extenders

## **Moovit®**

- Quickly and simply extends the height of the drawer by clipping over the railing and onto the drawer side profile
- Panel finish matches perfectly to the profile
- Refer to Section 3 Drawer Organization for accessories