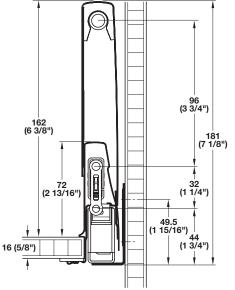

## **Moovit®**

- Quickly and simply extends the height of the drawer by clipping over the railing and onto the drawer side profile
- Panel finish matches perfectly to the profile
- Refer to Section 3 Drawer Organization for accessories









## **Height Extension Panel**

Material: Steel, epoxy-coated

| Metallic Gray | Champagne                                                                                                    | Metallic White                                                                                                                                                                                |
|---------------|--------------------------------------------------------------------------------------------------------------|-----------------------------------------------------------------------------------------------------------------------------------------------------------------------------------------------|
| 553.60.200    | 553.60.800