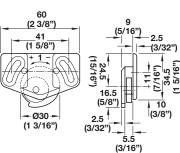

### Lower Guide

- With double bearing mounted axle
- · Press-fits and screw-mounts to the sliding door

| Material: Plastic |            |
|-------------------|------------|
| Color             | Item No.   |
| brown             | 404.22.106 |

## Lower Roller

- Vertically adjustable with double bearing mounted axle
- · Screw-mounts to the sliding door

#### Material: Plastic

| Item No.   |
|------------|
| 404.22.151 |
|            |
|            |

Pages 11.145

Raised head screws