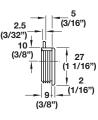

14

(9/16"

 Ø30

(1 3/16")

34 (1 5/16")

6.5

(1/4")

2.5 (3/32")

(1 1/16")

7

**Dimensions in mm** 

## Upper Guide

· Spring-loaded, press-fits and screw-mounts to the sliding door

Material: Plastic

| Color | Item No.   |
|-------|------------|
| brown | 404.21.154 |

## **Upper Guide**

· Lockable, press-fits and screw-mounts to the sliding door

Material: Plastic

| Color | Item No.   |
|-------|------------|
| brown | 404.21.109 |