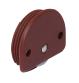

### Lower Guide

- With double bearing mounted axle
- · Press-fits and screw-mounts to the sliding door

| Material: Plastic |            |
|-------------------|------------|
| Color             | Item No.   |
| brown             | 404.22.106 |

## Lower Roller

- Vertically adjustable with double bearing mounted axle
- · Screw-mounts to the sliding door

#### Material: Plastic

| Item No.   |
|------------|
| 404.22.151 |
|            |
|            |

Pages 11.145

Raised head screws