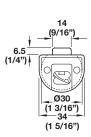

# Sliding and Roller Shutter Systems **Guide and Roller Fittings**

- Maximum door weight: 12 kg (26 lbs.)
- Fittings form combinations for sliding doors with upper and lower guides
- Guide track is designed to be used both at the top and bottom of the cabinet
- Bottom roller guide glides friction-free in the track recess









14

(9/16"

 Ø30

(1 3/16")

34 (1 5/16")

6.5

(1/4")

2.5 (3/32")

10

(3/8")



5

(3/16")

27

9 2

(3/8") (1/16")

Ξ

(1 1/16")

7







**Dimensions in mm** 



#### **Guide Track**

- Press-fit
- · With flanged edges and barbed shoulders
- · For top and bottom of cabinet

#### Material: Plastic

| Color | Length             | Item No.   |
|-------|--------------------|------------|
| brown | 2.5 m (8' 2 7/16") | 404.14.111 |
|       | 3 m (9' 10 1/8")   | 404.14.133 |
| white | 2.5 m (8' 2 7/16") | 404.14.701 |
|       | 3 m (9' 10 1/8")   | 404.14.713 |

## Upper Guide

· Spring-loaded, press-fits and screw-mounts to the sliding door

Material: Plastic

| Color | Item No.   |
|-------|------------|
| brown | 404.21.154 |

## **Upper Guide**

· Lockable, press-fits and screw-moun