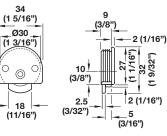

10

(3/8")

5

(3/16")

27

9 2

(3/8") (1/16")

Ξ

(1 1/16")

7

**Dimensions in mm** 

## Upper Guide

· Spring-loaded, press-fits and screw-mounts to the sliding door

Material: Plastic

| Color | Item No.   |
|-------|------------|
| brown | 404.21.154 |

## **Upper Guide**

· Lockable, press-fits and screw-mounts to the sliding door

Material: Plastic

| Color | Item No.   |
|-------|------------|
| brown | 404.21.109 |