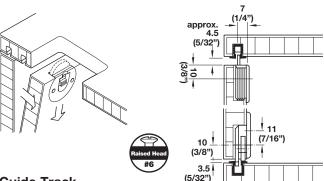

## Upper Guide

· Spring-loaded, press-fits and screw-mounts to the sliding door

Material: Plastic

| Color | Item No.   |
|-------|------------|
| brown | 404.21.154 |

## **Upper Guide**

· Lockable, press-fits and screw-mounts to the sliding door

Material: Plastic

| Color | Item No.   |
|-------|------------|
| brown | 404.21.109 |