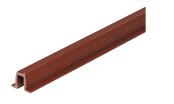

#### **Guide Track**

- Press-fit
- · With flanged edges and barbed shoulders
- · For top and bottom of cabinet

#### Material: Plastic

| Color | Length             | Item No.   |
|-------|--------------------|------------|
| brown | 2.5 m (8' 2 7/16") | 404.14.111 |
|       | 3 m (9' 10 1/8")   | 404.14.133 |
| white | 2.5 m (8' 2 7/16") | 404.14.701 |
|       | 3 m (9' 10 1/8")   | 404.14.713 |