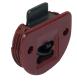

## **Upper Guide**

· Lockable, press-fits and screw-mounts to the sliding door

Material: Plastic

| Color | Item No.   |
|-------|------------|
| brown | 404.21.109 |