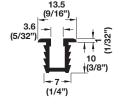

10

(3/8")

5

(3/16")

27

9 2

(3/8") (1/16")

Ξ

(1 1/16")

7

**Dimensions in mm** 