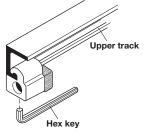

Dimensional data not binding. We reserve the right to alter specifications without notice.

The track stopper is slipped onto the upper track and secured with a hex key.

| Flat head screws | Pages 11.137-11.138, 11.140 |
|------------------|-----------------------------|
| Pan head screws  | Pages 11.139-11.140         |