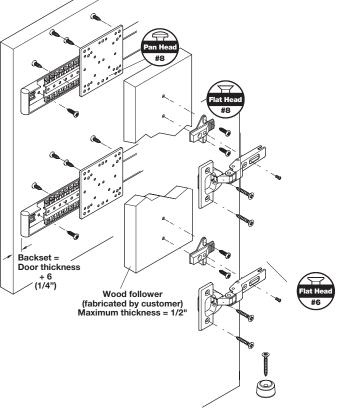

• Recommended for entertainment systems, office furniture systems and institutional furniture, where the wood follower strip is finished to match the inside of the cabinet

Dimensional data not binding. We reserve the right to alter specifications without notice.

Wood follower strip to be customer supplied.

## Note

Components listed on page 7.125 are needed for each door.

| Flat head screws | Pages 11.137-11.138, 11.140 |
|------------------|-----------------------------|
| Pan head screws  | Pages 11.139-11.140         |