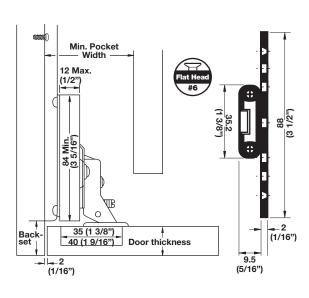

- Maximum door height: 711 mm (28")
- Maximum door thickness: 32 mm (1 1/4")
- Minimum pocket width:

Door thickness: 16 – 22 mm (5/8" – 7/8") = 45 mm (1 3/4") Door thickness: 22 – 32 mm (7/8" – 1 1/4") = 57 mm (2 1/4")

Dimensions in mm Inches are approximate