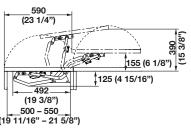

## **FAD 20**

- Maximum door weight (per door): 20 kg (44 lbs.)
- Maximum Inside cabinet height: 2420 mm (95 1/4")
- Inside cabinet width: 500 550 mm (19 11/16" 21 5/8")
- Lateral opening system for medium sized cabinets
- Door swings out laterally in a small radius compared to ordinary swing doors, ideal for tight space applications
- Enables various opening styles and combinations
- Built-in gas spring provides a smooth self opening and closing movement
- No bottom rail required
- Height adjustable by cutting arm connection bar
- Applications: storage cabinets, closets, laundry room, etc.