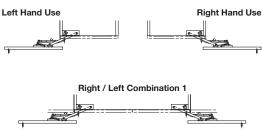

## **FAD 20**

- Maximum door weight (per door): 20 kg (44 lbs.)
- Maximum Inside cabinet height: 2420 mm (95 1/4")
- Inside cabinet width: 500 550 mm (19 11/16" 21 5/8")
- Lateral opening system for medium sized cabinets
- Door swings out laterally in a small radius compared to ordinary swing doors, ideal for tight space applications
- Enables various opening styles and combinations
- Built-in gas spring provides a smooth self opening and closing movement
- No bottom rail required
- Height adjustable by cutting arm connection bar
- Applications: storage cabinets, closets, laundry room, etc.

## **Supplied With**

1 set for 1 door Mounting instructions

If the door is opening to the left, install your handle on the left half of the door. If the door is opening to the right, install your handle on the right half of the door.