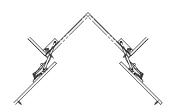

## **FAD 20**

- Maximum door weight (per door): 20 kg (44 lbs.)
- Maximum Inside cabinet height: 2420 mm (95 1/4")
- Inside cabinet width: 500 550 mm (19 11/16" 21 5/8")
- Lateral opening system for medium sized cabinets
- Door swings out laterally in a small radius compared to ordinary swing doors, ideal for tight space applications
- Enables various opening styles and combinations
- Built-in gas spring provides a smooth self opening and closing movement
- No bottom rail required
- Height adjustable by cutting arm connection bar
- Applications: storage cabinets, closets, laundry room, etc.