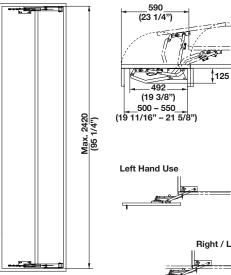

## **FAD 20**

- Maximum door weight (per door): 20 kg (44 lbs.)
- Maximum Inside cabinet height: 2420 mm (95 1/4")
- Inside cabinet width: 500 550 mm (19 11/16" 21 5/8")
- Lateral opening system for medium sized cabinets
- Door swings out laterally in a small radius compared to ordinary swing doors, ideal for tight space applications
- Enables various opening styles and combinations
- Built-in gas spring provides a smooth self opening and closing movement
- No bottom rail required
- Height adjustable by cutting arm connection bar
- Applications: storage cabinets, closets, laundry room, etc.