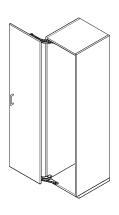

## **FAD 20**

- Maximum door weight (per door): 20 kg (44 lbs.)
- Maximum Inside cabinet height: 2420 mm (95 1/4")
- Inside cabinet width: 500 550 mm (19 11/16" 21 5/8")
- Lateral opening system for medium sized cabinets
- Door swings out laterally in a small radius compared to ordinary swing doors, ideal for tight space applications
- Enables various opening styles and combinations
- Built-in gas spring provides a smooth self opening and closing movement
- No bottom rail required
- Height adjustable by cutting arm connection bar
- Applications: storage cabinets, closets, laundry room, etc.