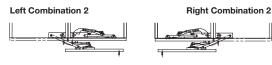

## **FAD 20**

- Maximum door weight (per door): 20 kg (44 lbs.)
- Maximum Inside cabinet height: 2420 mm (95 1/4")
- Inside cabinet width: 500 550 mm (19 11/16" 21 5/8")
- Lateral opening system for medium sized cabinets
- Door swings out laterally in a small radius compared to ordinary swing doors, ideal for tight space applications
- Enables various opening styles and combinations
- Built-in gas spring provides a smooth self opening and closing movement
- No bottom rail required
- Height adjustable by cutting arm connection bar
- Applications: storage cabinets, closets, laundry room, etc.

## **Supplied With**

1 set for 1 door Mounting instructions

If the door is opening to the left, install your handle on the left half of the door. If the door is opening to the right, install your handle on the right half of the door.