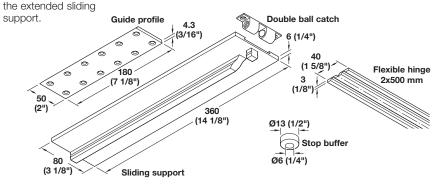

Sliding support: 360 mm (14 3/16") long

Material: Aluminum; Color: silver anodized

Guide profile: 180 mm (7 1/8") long

Material: Aluminum; Color: silver anodized

Flexible hinges: each 500 mm (19 3/4") long Material: Plastic; Color: natural

Double ball catch: Material: Plastic; Color: natura

Double ball catch: Material: Brass, unfinished

Stop buffer: Material: Rubber; Color: black

Item No. 642.40.008

The table top rests on

Supplied With

Sliding support Guide profile 2 flexible hinges Double ball catch Stop buffer