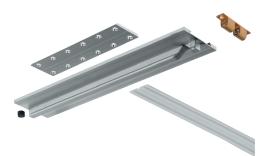

Sliding support: 360 mm (14 3/16") long

Material: Aluminum; Color: silver anodized

Guide profile: 180 mm (7 1/8") long

Material: Aluminum; Color: silver anodized

Flexible hinges: each 500 mm (19 3/4") long Material: Plastic; Color: natural

Double ball catch: Material: Plastic; Color: natura

Double ball catch: Material: Brass, unfinished

Stop buffer: Material: Rubber; Color: black

Item No. 642.40.008

The table top rests on

Supplied With

Sliding support Guide profile 2 flexible hinges Double ball catch Stop buffer