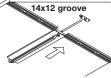

Double ball catch: Material: Plastic; Color: natura

Double ball catch: Material: Brass, unfinished

Stop buffer: Material: Rubber; Color: black

Item No. 642.40.008

The table top rests on

Supplied With

Sliding support Guide profile 2 flexible hinges Double ball catch Stop buffer