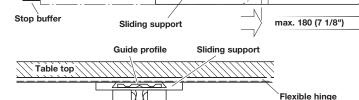

Sliding support: 360 mm (14 3/16") long

Material: Aluminum; Color: silver anodized

Guide profile: 180 mm (7 1/8") long

Material: Aluminum; Color: silver anodized

Flexible hinges: each 500 mm (19 3/4") long Material: Plastic; Color: natural

The leaf is retracted and held in place by the ball catch.

The leaf is extended.
The sliding support
must also be extended.

Possible table edge profiles:

Leaf

Flat head screws

Dimensional data not binding.