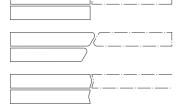

The leaf is retracted and held in place by the ball catch.

The leaf is extended.
The sliding support
must also be extended.

Possible table edge profiles:

Leaf

Flat head screws

Dimensional data not binding.