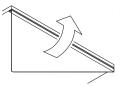

The leaf is retracted and held in place by the ball catch.

The leaf is extended.
The sliding support
must also be extended.

Possible table edge profiles:

Leaf

Flat head screws

Dimensional data not binding.