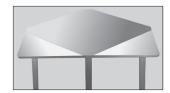

The leaf is retracted and held in place by the ball catch.

The leaf is extended.
The sliding support
must also be extended.

Possible table edge profiles:

Leaf

Flat head screws

Dimensional data not binding.