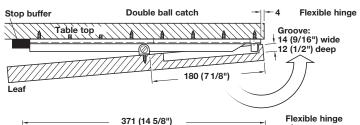

Sliding support: 360 mm (14 3/16") long

Material: Aluminum; Color: silver anodized

Guide profile: 180 mm (7 1/8") long

Material: Aluminum; Color: silver anodized

Flexible hinges: each 500 mm (19 3/4") long Material: Plastic; Color: natural

Double ball catch: Material: Plastic; Color: natura

Double ball catch: Material: Brass, unfinished

Stop buffer: Material: Rubber; Color: black

Item No. 642.40.008

The table top rests on

Supplied With

Sliding support Guide profile 2 flexible hinges Double ball catch Stop buffer

Pages 11.137-11.138, 11.140

Dimensions in mm Inches are approximate

Leaf

Double ball

as a stopper

Double ball catch

Table top