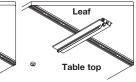

Double ball catch: Material: Plastic; Color: natura

Double ball catch: Material: Brass, unfinished

Stop buffer: Material: Rubber; Color: black

Item No. 642.40.008

The table top rests on

Supplied With

Sliding support Guide profile 2 flexible hinges Double ball catch Stop buffer

Pages 11.137-11.138, 11.140

Dimensions in mm Inches are approximate

Leaf

Double ball

as a stopper

Double ball catch

Table top