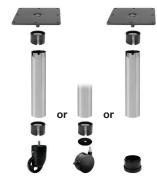

# **Height Adjuster**

- Offers 4 3/8" of adjustment
- Press-fit into bottom of Ø60 mm tube
- Completely screwed down (compressed) height is 1 3/8"; Fully extended height is 5 3/4"

Color

black

Note

#### **Supplied With**

into top or bottom of tube Material: Steel, zinc-plated, Plastic

Thread Insert M10

Black sleeve to cover adjustment mechanism

• For mounting plate and caster attachment, presses

Item No.

# Caster selected must have a threaded stem at least 7/8" long. Leveler Ø60 mm

- Press-fit
- Offers + 1" of adjustment
- When completely screwed down compressed height is 5/8"

Material: Plastic

| Color | Item No.   |
|-------|------------|
| black | 635.06.008 |

## Washer Ø60 mm

- For bottom of legs when used with casters (see above)
- M10 male threads required

Material: Steel

| Color | Item No.   |
|-------|------------|
| black | 635.16.399 |

Dimensions in mm Inches are approximate