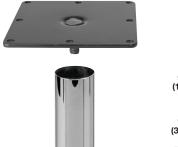

### **Mounting Plate**

- Screw mounted
- With M10 stud

Material: Steel, epoxy-coated

4 (3/16")

33 (1 5/16")

| Color | Item No.   |
|-------|------------|
| black | 635.06.013 |

brushed steel

black textured

polished chrome

Length: 1425 mm (56")

silver aluminum RAL 9006

Material: Steel, plated or epoxy-coated