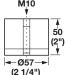

### **Mounting Plate**

- Screw mounted
- With M10 stud

Material: Steel, epoxy-coated

4 (3/16")

33 (1 5/16")

| Color | Item No.   |
|-------|------------|
| black | 635.06.013 |