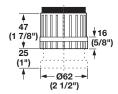

# Caster selected must have a threaded stem at least 7/8" long. Leveler Ø60 mm

- Press-fit
- Offers + 1" of adjustment
- When completely screwed down compressed height is 5/8"

Material: Plastic

| Color | Item No.   |
|-------|------------|
| black | 635.06.008 |

#### Set Supplied With

4 Levelers