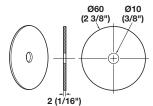

## Washer Ø60 mm

- For bottom of legs when used with casters (see above)
- M10 male threads required

Material: Steel

| Color | Item No.   |
|-------|------------|
| black | 635.16.399 |

Dimensions in mm Inches are approximate