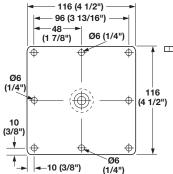

### **Mounting Plate**

- Screw mounted
- With M10 stud

Material: Steel, epoxy-coated

4 (3/16")

33 (1 5/16")

| Color | Item No.   |
|-------|------------|
| black | 635.06.013 |

#### Set Supplied With

4 mounting plates

Mounting screws #9 x 1"

(1 1/8")

M10