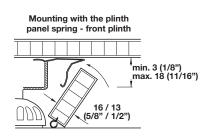

# **Plinth Panel Spring**

- For front plinth mounting
- · Plinth panel is removable with disassembly ring

Material: Stainless Steel

|                  | Item No.   |
|------------------|------------|
|                  | 637.81.330 |
| Packing: 20 pcs. |            |