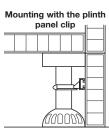

# **Plinth Panel Clip**

| • | For | triangular | alide |
|---|-----|------------|-------|
| - | 101 | ulaigulai  | gilac |

| Material: Plastic |  |
|-------------------|--|
| Color             |  |

| <u></u> |            |
|---------|------------|
| black   | 637.81.342 |
| Color   | Item No.   |

### **Plinth Panel Clip**

- Groove-mounted
- For triangular glide

Material: Plastic

| Color | Item No.   |  |
|-------|------------|--|
| black | 637.81.344 |  |
|       |            |  |