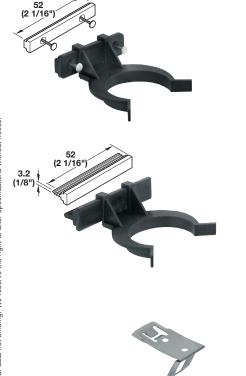

# **Plinth Panel Clip**

| • | For | triangular | alide |
|---|-----|------------|-------|
| - | 101 | ulaigulai  | gilac |

| Material: Plastic |  |
|-------------------|--|
| Color             |  |

| <u></u> |            |
|---------|------------|
| black   | 637.81.342 |
| Color   | Item No.   |

### Set Supplied With

4 panel holders Pre-mounted nails

### **Plinth Panel Clip**

- Groove-mounted
- For triangular glide

Material: Plastic

| Color | Item No.   |  |
|-------|------------|--|
| black | 637.81.344 |  |
|       |            |  |

#### Set Supplied With 4 panel holders

Pre-mounted nails