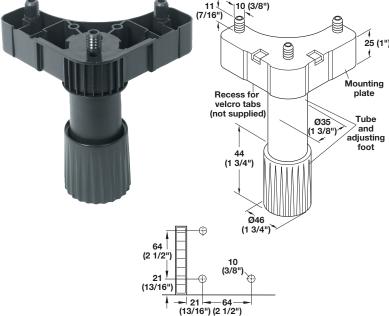

- Base heights listed are total including mounting plate, tube, and adjusting foot
- Bayonet locking of the tube in the mounting plate prevents the tube from pulling out during tilting, especially on tall cabinets • Plinth panel attaches with the clips shown, or with Velcro applied
- to the mounting plate recess

# Triangle Mounting Plate

• For Ø46 mm foot

25 (1") Material: Plastic; Color: black

| • |             |            |  |
|---|-------------|------------|--|
|   | Mounting    | Item No.   |  |
|   | press-fit   | 637.79.310 |  |
| g | screw-mount | 637.79.311 |  |

## Adjustment Foot/Tube

- For Ø46 mm triangle mounting plate
- Load capacity: 150 kg (330 lbs.) each leg
- Heights listed are total, including mounting plate
- Adjustment range = -10/+18 mm

Material: Plastic; Color: black

|  | Base Height  | Item No.   |
|--|--------------|------------|
|  | 80 (3 1/8")  | 637.80.360 |
|  | 100 (4")     | 637.80.361 |
|  | 120 (4 3/4") | 637.80.362 |
|  | 150 (6")     | 637.80.363 |