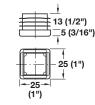

# Glide

- With M10 internal thread
- Press-fit into square tubes, 1.5-2 mm thick

Material: Plastic

| Color          | Item No.   |
|----------------|------------|
| black          | 652.11.627 |
| Builder 100 cm |            |