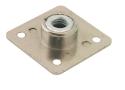

## **Threaded Plate**

- With M10 internal thread
- · Heavy-duty, screw-mounted
- For levelers or casters
- Material: Zinc, plated

Internal thread element: Steel

| Finish           | Item No.   |
|------------------|------------|
| nickel-plated    | 637.07.910 |
| Packing: 50 pcs. |            |