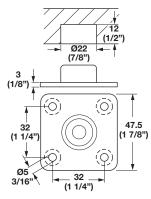

## **Threaded Plate**

- With M10 internal thread
- · Heavy-duty, screw-mounted
- For levelers or casters
- Material: Zinc, plated

Internal thread element: Steel

| Finish           | Item No.   |
|------------------|------------|
| nickel-plated    | 637.07.910 |
| Packing: 50 pcs. |            |