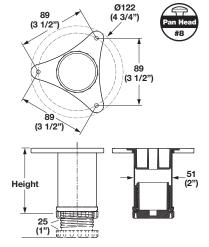

### Leveler

- Adjustable
- Offers customization and flexibility for quick installation
- Ideal for applications in garage organization
- Fluted aluminum tube is strong and non-corrosive in damp conditions
- Static load rating: 160 kg (350 lbs.) per leg
- Tube is easy to cut for custom lengths (saw blade for cutting non-ferrous metals recommended)
- Adjustable foot is pre-inserted in tube
- Offers + 25 mm (1") of adjustment
- Press fit tube onto surface-mounted base plate
  Base plate can be mounted and used as a glide during production
- during production

Pan head screws

Material: Tube: Aluminum; Finish: matt Base plate & foot: Plastic; Color: black

| Base Height | Item No.   |
|-------------|------------|
| 90 (3 1/2") | 792.01.080 |
| 152 (6")    | 792.01.081 |
| 228 (9")    | 792.01.082 |
| 305 (12")   | 792.01.083 |