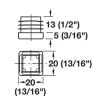

### Glide

| • Press-fit into square tubes, 1.5-2 mm thick |  |
|-----------------------------------------------|--|
|-----------------------------------------------|--|

Material: Plastic; Color: black

| Size                      | Item No.   |
|---------------------------|------------|
| 20 x 20 (13/16" x 13/16") | 652.12.615 |
| 25 x 25 (1" x 1")         | 652.12.624 |
| Packing: 100 pcs          |            |