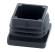

### Glide

| • Press-fit into square tubes, 1.5-2 mm thick |  |
|-----------------------------------------------|--|
|-----------------------------------------------|--|

Material: Plastic; Color: black

| Size                      | Item No.   |
|---------------------------|------------|
| 20 x 20 (13/16" x 13/16") | 652.12.615 |
| 25 x 25 (1" x 1")         | 652.12.624 |
| Packing: 100 pcs          |            |