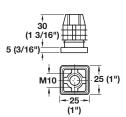

## **Threaded Plate**

- With M10 internal thread
- · Heavy-duty, screw-mounted
- For levelers or casters
- Material: Zinc, plated

Internal thread element: Steel

| Finish           | Item No.   |
|------------------|------------|
| nickel-plated    | 637.07.910 |
| Packing: 50 pcs. |            |