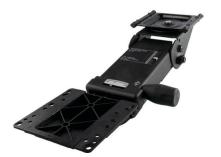

## HAFELE from

- The Ovation Arm is designed to offer a greater range of motion with maximum user comfort and safety
- Gauges for both height and tilt adjustment make it easy for each user to custom fit the keyboard position to their personal preference
- Lift-N-Lock™ spring assisted height adjustment (no levers or knobs)
- Soft-touch dial knob for easy negative or positive tilt adjustment, +10°/-15°, provides greater ADA compliance
- Tray tilt angle indicator
- Under work surface storage and 360° swivel
- Heavy-use typing/data entry multi users
- Commercial/industrial installations
- Corner workstations, clears 45° corner angles
- Meets or exceeds ANSI/BIFMA requirements
- Made in North America, TAA Compliant