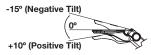

## HAFELE from

- The Ovation Arm is designed to offer a greater range of motion with maximum user comfort and safety
- Gauges for both height and tilt adjustment make it easy for each user to custom fit the keyboard position to their personal preference
- Lift-N-Lock™ spring assisted height adjustment (no levers or knobs)
- Soft-touch dial knob for easy negative or positive tilt adjustment, +10°/-15°, provides greater ADA compliance
- Tray tilt angle indicator
- Under work surface storage and 360° swivel
- Heavy-use typing/data entry multi users
- Commercial/industrial installations
- Corner workstations, clears 45° corner angles
- Meets or exceeds ANSI/BIFMA requirements
- Made in North America, TAA Compliant