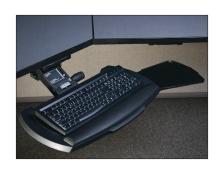

## HAFELE from

- The Ovation Arm is designed to offer a greater range of motion with maximum user comfort and safety
- Gauges for both height and tilt adjustment make it easy for each user to custom fit the keyboard position to their personal preference
- Lift-N-Lock™ spring assisted height adjustment (no levers or knobs)
- Soft-touch dial knob for easy negative or positive tilt adjustment, +10°/-15°, provides greater ADA compliance
- Tray tilt angle indicator
- Under work surface storage and 360° swivel
- Heavy-use typing/data entry multi users
- Commercial/industrial installations
- Corner workstations, clears 45° corner angles
- Meets or exceeds ANSI/BIFMA requirements
- Made in North America, TAA Compliant