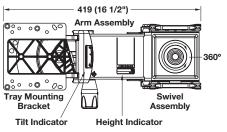

## HAFELE from

- The Ovation Arm is designed to offer a greater range of motion with maximum user comfort and safety
- Gauges for both height and tilt adjustment make it easy for each user to custom fit the keyboard position to their personal preference
- Lift-N-Lock™ spring assisted height adjustment (no levers or knobs)
- Soft-touch dial knob for easy negative or positive tilt adjustment, +10°/-15°, provides greater ADA compliance
- Tray tilt angle indicator
- Under work surface storage and 360° swivel
- Heavy-use typing/data entry multi users
- Commercial/industrial installations
- Corner workstations, clears 45° corner angles
- Meets or exceeds ANSI/BIFMA requirements
- Made in North America, TAA Compliant

## **Keyboard Arm - Ovation**

Track length: 552 mm (21 3/4")

Material: Steel

| Color       | Item No.   |
|-------------|------------|
| black epoxy | 632.68.385 |