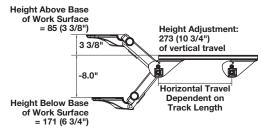

## HAFELE from

- The Ovation Arm is designed to offer a greater range of motion with maximum user comfort and safety
- Gauges for both height and tilt adjustment make it easy for each user to custom fit the keyboard position to their personal preference
- Lift-N-Lock™ spring assisted height adjustment (no levers or knobs)
- Soft-touch dial knob for easy negative or positive tilt adjustment, +10°/-15°, provides greater ADA compliance
- Tray tilt angle indicator
- Under work surface storage and 360° swivel
- Heavy-use typing/data entry multi users
- Commercial/industrial installations
- Corner workstations, clears 45° corner angles
- Meets or exceeds ANSI/BIFMA requirements
- Made in North America, TAA Compliant

## **Keyboard Arm - Ovation**

Track length: 552 mm (21 3/4")

Material: Steel

| Color       | Item No.   |
|-------------|------------|
| black epoxy | 632.68.385 |