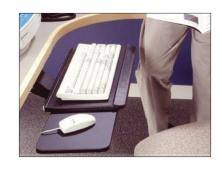

- The Echo Arm is a no-frills keyboard support arm that offers all the adjustability needed for comfort and efficiency
- For occasional users, home office, education, learning and training centers
- Meets or exceeds ANSI/BIFMA requirements
- Made in North America, TAA Compliant

## Keyboard Arm - Echo

- Soft touch knob adjusts both height and tilt simultaneously
- Spring assisted to help counterbalance keyboard tray weight
- 360° swivel allows user to move keyboard freely from side to side
- Low profile ball bearing track Track length: 425 mm (16 3/4")