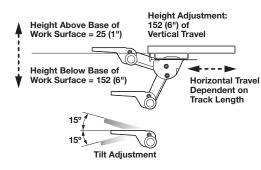

## Keyboard Arm - Echo

- Soft touch knob adjusts both height and tilt simultaneously
- Spring assisted to help counterbalance keyboard tray weight
- 360° swivel allows user to move keyboard freely from side to side
- Low profile ball bearing track Track length: 425 mm (16 3/4")

Dimensions in mm Inches are approximate