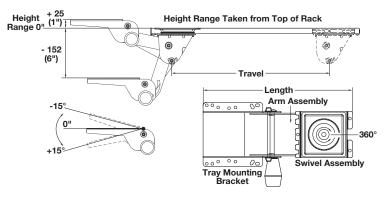

## Keyboard Arm - Echo

- Soft touch knob adjusts both height and tilt simultaneously
- Spring assisted to help counterbalance keyboard tray weight
- 360° swivel allows user to move keyboard freely from side to side
- Low profile ball bearing track Track length: 425 mm (16 3/4")

Dimensions in mm Inches are approximate