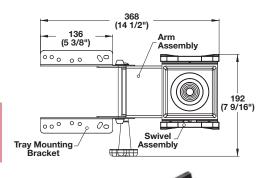

## **Keyboard Arm - Encore**

- Low profile design provides maximum leg room
- Star wheel adjustment knob provides simultaneous height and tilt adjustment
- 360° swivel allows user to move keyboard freely from side to side
- Stores on 432 mm (17") plastic glide track