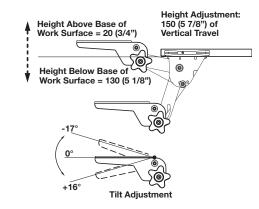

## **Keyboard Arm - Encore**

- Low profile design provides maximum leg room
- Star wheel adjustment knob provides simultaneous height and tilt adjustment
- 360° swivel allows user to move keyboard freely from side to side
- Stores on 432 mm (17") plastic glide track