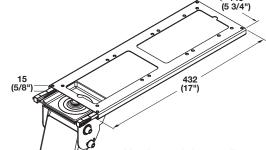

## **Keyboard Arm - Encore**

- Low profile design provides maximum leg room
- Star wheel adjustment knob provides simultaneous height and tilt adjustment
- 360° swivel allows user to move keyboard freely from side to side
- Stores on 432 mm (17") plastic glide track