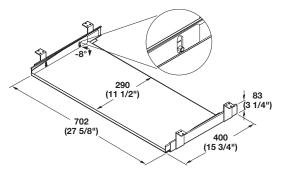

- For occasional users or home office
- Simple assembly is required

- Features ball bearing slides with hold-out detent and lever release
- Large metal tray offers plenty of room for mousing and tilts from 0° to -8°
- Tray angle is adjusted via nut and bolt Installed depth: 400 (15 3/4") Extended depth: 679 (26 3/8")

Min. width required for installation: 780 (30 3/4")

Material: Tray and brackets: Steel

Ball bearing slides: Steel; Finish: zinc-plated

| Color | Item No.   |
|-------|------------|
| black | 632.67.300 |