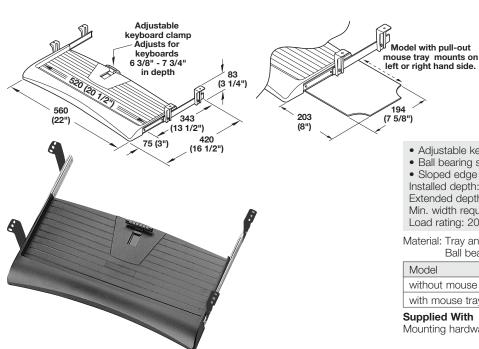

## Supplied With

Mounting hardware

- Adjustable keyboard clamp
- Ball bearing slides with hold-in and hold-out detents
- Sloped edge functions as a comfortable wrist rest

Installed depth: 420 (16 1/2") Extended depth: 679 (26 3/4")

Min. width required for installation: 600 (24")

Load rating: 20 kg (44 lbs.)

Material: Tray and brackets: Plastic; Color: black Ball bearing slides: Steel; Finish: zinc-plated

| Model              | Item No.   |
|--------------------|------------|
| without mouse tray | 632.65.300 |
| with mouse tray    | 632.65.305 |