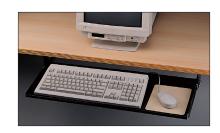

- For occasional users or home office
- Simple assembly is required

- Features ball bearing slides with hold-out detent and lever release
- Large metal tray offers plenty of room for mousing and tilts from 0° to -8°
- Tray angle is adjusted via nut and bolt Installed depth: 400 (15 3/4") Extended depth: 679 (26 3/8")

Min. width required for installation: 780 (30 3/4")

Material: Tray and brackets: Steel

Ball bearing slides: Steel; Finish: zinc-plated

| Color | Item No.   |
|-------|------------|
| black | 632.67.300 |