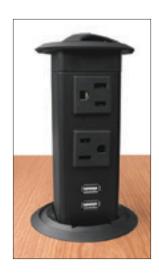

## **Pop-Up Power Station**

- 2 AC receptacles, 120V / 60Hz
- 2 USB 2.0 charging/data ports
  Ø76 mm (3") hole for installation
- Requires 305 mm (12") space under work surface

Material: Plastic

| Color | Item No.   |
|-------|------------|
| black | 822.99.321 |

#### **Supplied With**

6 ft. power cord

Charging by USB ports only occurs when Pop-Up Power Station is connected to computer through a USB port on bottom of unit.

Dimensions in mm Inches are approximate