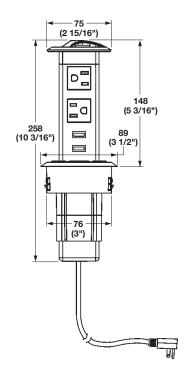

## **Pop-Up Power Station**

- 2 AC receptacles, 120V / 60Hz
- 2 USB 2.0 charging/data ports
  Ø76 mm (3") hole for installation
- Requires 305 mm (12") space under work surface

Material: Plastic

| Color | Item No.   |
|-------|------------|
| black | 822.99.321 |

#### **Supplied With**

6 ft. power cord

Charging by USB ports only occurs when Pop-Up Power Station is connected to computer through a USB port on bottom of unit.

Dimensions in mm Inches are approximate