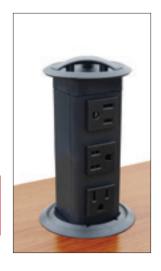

#### **Pop-Up Power Station**

- 3 outlets
- AC 125V 12A Max.
- Ø76 mm (3") hole for installation
  Requires 305 mm (12") space under work surface

Material: Plastic

| Color | Item No.   |
|-------|------------|
| black | 822.99.320 |

### Supplied With

6 ft. power cord