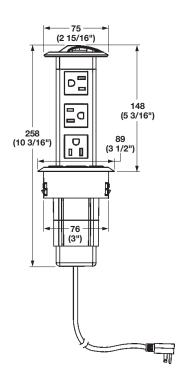

#### **Pop-Up Power Station**

- 3 outlets
- AC 125V 12A Max.
- Ø76 mm (3") hole for installation
  Requires 305 mm (12") space under work surface

Material: Plastic

| Color | Item No.   |
|-------|------------|
| black | 822.99.320 |

### Supplied With

6 ft. power cord