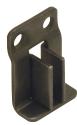

Item No. 424.31.900

424.31.300

- Simple, flexible solution for mounting into any file drawer
- No cutting or grooving required to install
- Flush mount or top mount to drawer side, front, or back
- Accepts 3 mm (1/8") file bar
- Produced from 16 gauge steel

Hanging File Bracket

 Flush mount Screw-mounted

Material: Steel

zinc-plated

black oxide

Finish

**Hanging File Bracket** • Top mount

Screw-mounted