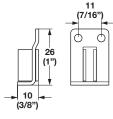

Hanging File Bracket

 Flush mount Screw-mounted

Material: Steel

zinc-plated

black oxide

Finish

**Hanging File Bracket** • Top mount

Screw-mounted

Material: Steel

| Matorial Otool |            |
|----------------|------------|
| Finish         | Item No.   |
| zinc-plated    | 424.31.910 |
| black oxide    | 424.31.310 |