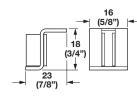

## Hanging File Cross Rail

• Fits in brackets above

• Easily cut to length for your application

Material: Aluminum, unfinished

| Item No.   |
|------------|
| 422.74.900 |

Pages 11.139-11.140

**Dimensions in mm** Inches are approximate