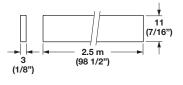

Item No. 424.31.900

424.31.300

- Simple, flexible solution for mounting into any file drawer
- No cutting or grooving required to install
- Flush mount or top mount to drawer side, front, or back
- Accepts 3 mm (1/8") file bar
- Produced from 16 gauge steel

## Hanging File Cross Rail

• Fits in brackets above

• Easily cut to length for your application

Material: Aluminum, unfinished

| Item No.   |
|------------|
| 422.74.900 |

Pages 11.139-11.140

**Dimensions in mm** Inches are approximate