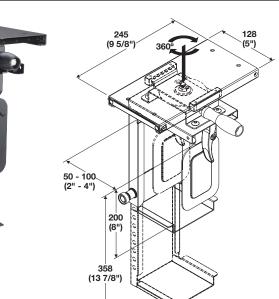

## **CPU Holder with Swivel and Extension**

- Adjustment range for smaller CPUs
- Quick-release pin for easy height adjustment
- Innovative lever adjustment for quick and secure width adjustment, custom fit to various CPU sizes
- Width adjustment: 50 (2") 100 (4")
- Height adjustment: 200 (8") 358 (13 7/8")
- 360° swivel provides easy access to connections on the rear of CPU
- Track provides 155 mm (6") of travel
- Load rating: 10 kg (22 lbs.)

## Material: Steel

| Color | Item No.   |
|-------|------------|
| black | 639.72.350 |