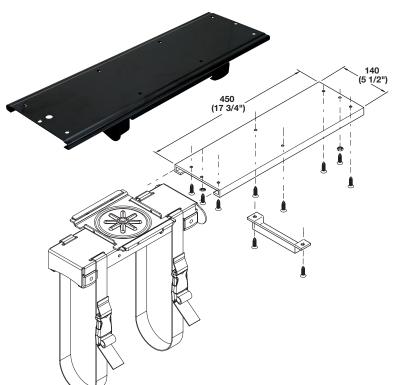

## **CPU Holder with Swivel and Extension**

- Unique strap design adjusts to fit most CPUs
- 360° swivel provides easy access to connections in rear of CPU
- · Mounts directly underneath worksurface
- Fully retractable with 17 3/4" track
- Load rating: 22 kg (50 lbs.)

Material: Steel; Straps: Polypropylene

| Color       | Item No.   |
|-------------|------------|
| black epoxy | 639.70.310 |