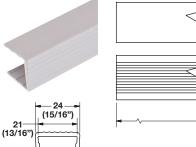

## **Extruded Handle**

- Applies to the edge of a 19 mm (3/4") door
- Attaches to the panel by tapping on with a rubber mallet Length: 2438 mm (96")

Material: Aluminum

| Finis | sh         | Item No.   |
|-------|------------|------------|
| matt  | t aluminum | 792.01.060 |