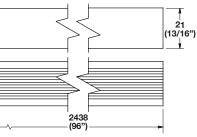

## **Shelf Stiffener**

- Applies to the edge of 19 mm (3/4") panel for added strength and protection of edges
- Attaches to the panel by tapping on with a rubber mallet Length: 2438 mm (96")

Material: Aluminum