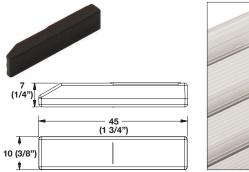

## Bar Handle

Material: Center: Aluminum matt; Ends: Zinc; Color: black

| А             | С             | Item No.   |
|---------------|---------------|------------|
| 188 (7 7/16") | 160 (6 5/16") | 111.95.063 |
| 412 (16 1/4") | 384 (15 1/8") | 111.95.069 |