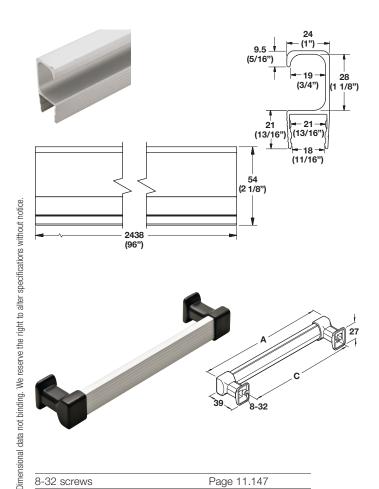

## **Shelf Stiffener**

- Applies to the edge of 19 mm (3/4") panel for added strength and protection of edges
- Attaches to the panel by tapping on with a rubber mallet Length: 2438 mm (96")

Material: Aluminum

## **Extruded Handle**

- Applies to the edge of a 19 mm (3/4") door
- Attaches to the panel by tapping on with a rubber mallet Length: 2438 mm (96")

Material: Aluminum

| Finis | sh         | Item No.   |
|-------|------------|------------|
| matt  | t aluminum | 792.01.060 |

## Bar Handle

Material: Center: Aluminum matt; Ends: Zinc; Color: black

| А             | С             | Item No.   |
|---------------|---------------|------------|
| 188 (7 7/16") | 160 (6 5/16") | 111.95.063 |
| 412 (16 1/4") | 384 (15 1/8") | 111.95.069 |