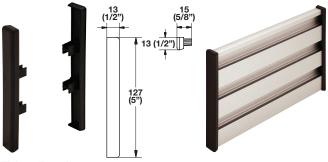

# **Edge Profile**

- Covers the ends of one piece of wall track above for a finished look
- · Cannot be used on tracks that overlap above or below each other
- · Attaches to the wall track with attached dowels that slide into the end of the track

W X H: 127 x 13 mm (5" x 1/2")

Material: Plastic

| Color | Item No.   |
|-------|------------|
| black | 792 00 320 |

#### Set Supplied With

1 right profile

1 left profile

- Covers the ends of the wall track above for a finished look
- Attaches to the wall track with mounting tape below

(96")

• Cut with a circular saw with a non-ferrous blade W x H: 24 x 2438 mm (15/16" x 96")