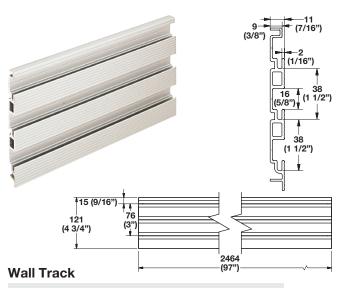

- · For organization of hooks, bins, and baskets for garages, craft rooms, laundry rooms, etc.
- Can be used singly or configured into a panel by seamlessly overlapping the tracks above one another
- · Cut with a circular saw with a non-ferrous blade
- Attach tracks to studs in dry wall with pan head screws below

W x D X H: 2464 x 121 x 11 mm (97" x 4 3/4" x 1/2")

Material: Aluminum

| Finish        | Item No.   |
|---------------|------------|
| matt aluminum | 792.00.000 |

Dimensions in mm Inches are approximate (15/16")