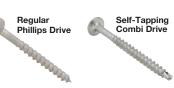

# Screw, pan head

Attaches the wall track above to studs

Material: Steel

| Color                | Size         | Drive    | Item No.   |
|----------------------|--------------|----------|------------|
| gray (regular)       | #10 x 2"     | phillips | 792.01.990 |
| steel (self-tapping) | #10 x 2 1/2" | combi    | 792.01.992 |