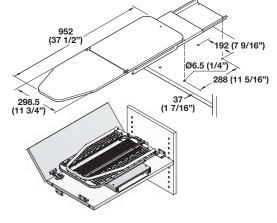

## **Shelf-mounted Ironing Board**

W x D x H: 520 x 350 x 130 mm (20 1/2" x 13 3/4" x 5 1/8") Extended board length is 952 mm (37 1/2")

Material: Steel, epoxy-coated; Cover: Natural White Cotton with gray stripes, foam-backed

|   | Color          | Item No.   |
|---|----------------|------------|
| [ | white RAL 9016 | 568.60.781 |

Supplied With

Installation hardware