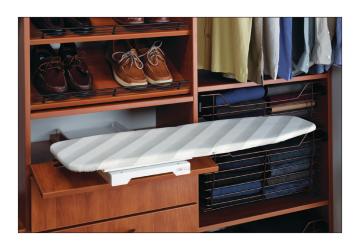

## **Shelf-mounted Ironing Board**

W x D x H: 520 x 350 x 130 mm (20 1/2" x 13 3/4" x 5 1/8") Extended board length is 952 mm (37 1/2")

Material: Steel, epoxy-coated; Cover: Natural White Cotton with gray stripes, foam-backed

|   | Color          | Item No.   |
|---|----------------|------------|
| [ | white RAL 9016 | 568.60.781 |

Supplied With

Installation hardware