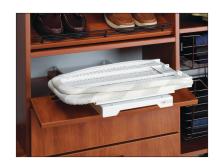

## **Shelf-mounted Ironing Board**

W x D x H: 520 x 350 x 130 mm (20 1/2" x 13 3/4" x 5 1/8") Extended board length is 952 mm (37 1/2")

Material: Steel, epoxy-coated; Cover: Natural White Cotton with gray stripes, foam-backed

|   | Color          | Item No.   |
|---|----------------|------------|
| [ | white RAL 9016 | 568.60.781 |

Supplied With

Installation hardware