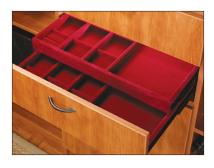

## **Jewelry Tray**

• Features one large compartment and nine small compartments, one specially designed for rings W x D x H: 584 x 356 x 50 mm (23" x 14" x 2")

Material: Nylon, Felt

| Color      | Item No.   |
|------------|------------|
| teal green | 811.03.000 |
| maroon     | 811.03.110 |
| gray       | 811.03.504 |
| royal blue | 811.03.800 |