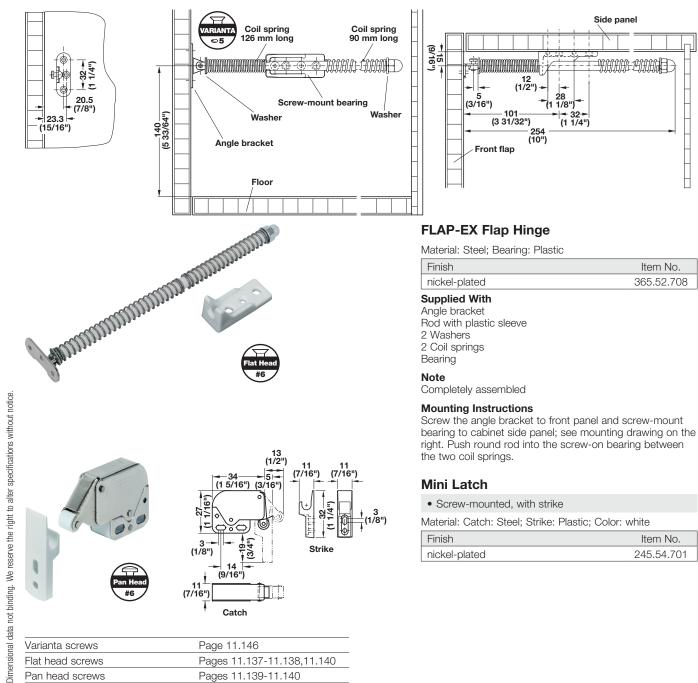

## Note

The hinge with the coil springs is designed to support a particle board front with the maximum dimensions 590 mm (23 1/4") high, 400 mm (15 3/4") wide and 19 mm (3/4") thick and a maximum weight when full of 5 kg (11 lbs).

## Note

Pan head screws

For installation of the front flap, 2 cup hinges and a Mini Latch are required, see below.

The door is opened by pushing against the door panel. The pressure triggers the release spring in the fitting and the door opens automatically. To close the door, slightly press against the door panel.

**Dimensions in mm** Inches are approximate 4

Pages 11.139-11.140