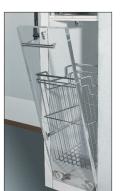

## Home and Closet Organization Laundry Hampers

- · Particularly suitable for installing in cabinets with laundry hamper on previous page
- The door is opened under spring tension by approximately 27° by applying pressure directly to the door
- When the door is closed, the flap is pushed back into the cabinet and secured by the Mini Latch
- For cabinet sizes from 820 mm (32 5/16") high, 400 mm (15 3/4") wide inside cabinet depth of at least 270 mm (10 5/8")

## Note

The hinge with the coil springs is designed to support a particle board front with the maximum dimensions 590 mm (23 1/4") high, 400 mm (15 3/4") wide and 19 mm (3/4") thick and a maximum weight when full of 5 kg (11 lbs).

## Note

Pan head screws

For installation of the front flap, 2 cup hinges and a Mini Latch are required, see below.

The door is opened by pushing against the door panel. The pressure triggers the release spring in the fitting and the door opens automatically. To close the door, slightly press against the door panel.