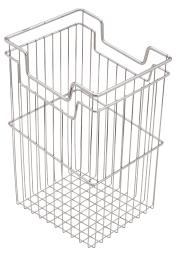

# Hook-on Hamper, slanted

• For hanging on mounting bracket below

Material: Steel wire, epoxy-coated; Color: white

| Min. Inside<br>Cabinet width | Width         | Item No.   | Packing |
|------------------------------|---------------|------------|---------|
| 343 (13 1/2")                | 318 (12 1/2") | 540.09.755 | 5 pcs.  |
| 419 (16 1/2")                | 394 (15 1/2") | 540.09.764 | 5 pcs.  |
| 495 (19 1/2")                | 470 (18 1/2") | 540.09.773 | 5 pcs.  |
| 723 (28 1/2")                | 698 (27 1/2") | 540.09.780 | 4 pcs.  |