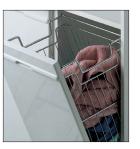

## Laundry Hamper

 With lowered handles, hangs on mounting rail For cabinet width: 300 mm (11 3/4") Capacity: 23.5 liters (6 gal.) W x D: 238 x 259 mm (9 3/8" x 10 3/16") Height: rear 365 mm (14 3/8") front 420 mm (16 1/2")

Material: Steel

| Finish        | Item No.   |
|---------------|------------|
| chrome-plated | 540.02.112 |

With lowered handles, hangs on mounting rail For cabinet width: 450 mm (17 3/4") Capacity: 39 liters (10 gal.) W x D: 388 x 259 mm (15 1/4" x 10 3/16") Height: rear 365 mm (14 3/8") front 420 mm (16 1/2")