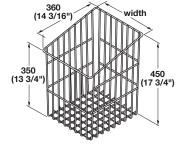

# Hook-on Hamper, slanted

• For hanging on mounting bracket below

Material: Steel wire, epoxy-coated; Color: white

| Min. Inside<br>Cabinet width | Width         | Item No.   | Packing |
|------------------------------|---------------|------------|---------|
| 343 (13 1/2")                | 318 (12 1/2") | 540.09.755 | 5 pcs.  |
| 419 (16 1/2")                | 394 (15 1/2") | 540.09.764 | 5 pcs.  |
| 495 (19 1/2")                | 470 (18 1/2") | 540.09.773 | 5 pcs.  |
| 723 (28 1/2")                | 698 (27 1/2") | 540.09.780 | 4 pcs.  |