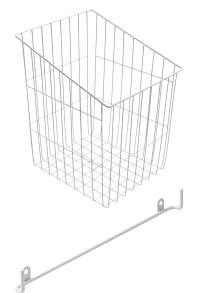

# Hook-on Hamper, slanted

• For hanging on mounting bracket below

Material: Steel wire, epoxy-coated; Color: white

| Min. Inside<br>Cabinet width | Width         | Item No.   | Packing |
|------------------------------|---------------|------------|---------|
| 343 (13 1/2")                | 318 (12 1/2") | 540.09.755 | 5 pcs.  |
| 419 (16 1/2")                | 394 (15 1/2") | 540.09.764 | 5 pcs.  |
| 495 (19 1/2")                | 470 (18 1/2") | 540.09.773 | 5 pcs.  |
| 723 (28 1/2")                | 698 (27 1/2") | 540.09.780 | 4 pcs.  |

## **Mounting Bracket**

• For laundry hamper, screw-mounted W x D x H: 225 x 16 x 26 mm (8 7/8" x 5/8" x 1") Space between holes: 190 mm (7 1/2")

#### Material: Steel, epoxy-coated

| Color | Item No.   |
|-------|------------|
| white | 540.06.996 |

Pan head screws

Pages 11.139-11.140