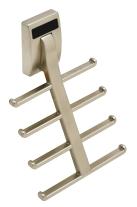

### Tie Hook

• Cleat mount, stores 8 ties L x W x H: 95 x 61 x 134 mm (3 3/4" x 2 3/8" x 5 1/4")

Material: Zinc

| Finish                 | Item No.   |
|------------------------|------------|
| polished chrome        | 807.69.200 |
| matt aluminum          | 807.69.000 |
| matt nickel            | 807.69.600 |
| polished brass         | 807.69.800 |
| dark oil-rubbed bronze | 807.69.100 |