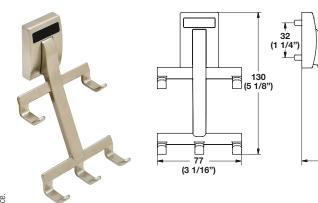

### Belt Hook

Cleat mount, stores 5 belts

L x W x H: 77 x 80 x 130 mm (3 1/16" x 3 1/8" x 5 1/8")

Material: Zinc

| Finish                 | Item No.   |
|------------------------|------------|
| polished chrome        | 807.69.220 |
| matt aluminum          | 807.69.020 |
| matt nickel            | 807.69.620 |
| polished brass         | 807.69.820 |
| dark oil-rubbed bronze | 807.69.120 |