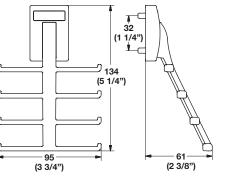

### Tie Hook

• Cleat mount, stores 8 ties L x W x H: 95 x 61 x 134 mm (3 3/4" x 2 3/8" x 5 1/4")

Material: Zinc

| Finish                 | Item No.   |
|------------------------|------------|
| polished chrome        | 807.69.200 |
| matt aluminum          | 807.69.000 |
| matt nickel            | 807.69.600 |
| polished brass         | 807.69.800 |
| dark oil-rubbed bronze | 807.69.100 |