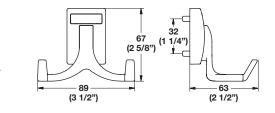

## **Double Hook**

• Cleat mount L x W x H: 89 x 63 x 67 mm (3 1/2" x 2 1/2" x 2 5/8")

Material: Zinc

| Finish                 | Item No.   |
|------------------------|------------|
| polished chrome        | 807.69.240 |
| matt aluminum          | 807.69.040 |
| matt nickel            | 807.69.640 |
| polished brass         | 807.69.840 |
| dark oil-rubbed bronze | 807.69.140 |