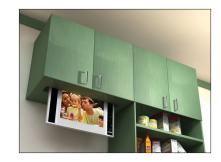

### TV LIFT

Material: Steel

| Color  | Item No.   |
|--------|------------|
| silver | 421.68.441 |

#### Supplied With

Radio frequency remote control