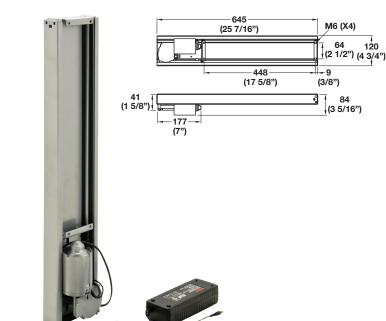

### TV LIFT

Material: Steel

| Color  | Item No.   |
|--------|------------|
| silver | 421.68.441 |

#### Supplied With

Radio frequency remote control