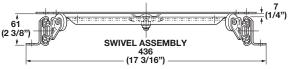

## CB3620-258 TV

- Mounting: Bracket, slide members rest on the cabinet
- Rotation 360°
- Steel ball bearings
- Hold-in detent
- Silenced stops, in and out Travel: 356 mm (14")

Plate: 406 x 406 mm (16" x 16")

Height: 62 mm (2.42" ± .10")

Material: Steel

| Co  | lor | Item No.   |
|-----|-----|------------|
| bla | ick | 423.91.300 |