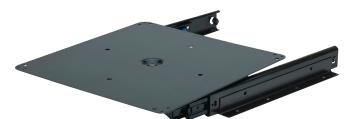

## CB3620-258 TV

- Mounting: Bracket, slide members rest on the cabinet
- Rotation 360°
- Steel ball bearings
- Hold-in detent
- Silenced stops, in and out Travel: 356 mm (14")

Plate: 406 x 406 mm (16" x 16")

## Supplied With

Mounting hardware

Dimensions in mm Inches are approximate