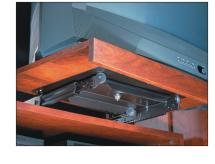

## Full Extension - Accuride

- Designed to support large televisions with ease
- · Sturdy support brackets provide an extraordinary degree of stability, even at maximum extension
- 16" square mounting plate with support rollers mounted underneath reduces unwanted rocking
- For best results we recommend a TV no larger than 30-32" diagonal and a maximum weight of 102 kg (225 lbs.) including mounting shelf

## CB3620-258 TV

- Mounting: Bracket, slide members rest on the cabinet
- Rotation 360°
- Steel ball bearings
- Hold-in detent
- Silenced stops, in and out Travel: 356 mm (14")

Plate: 406 x 406 mm (16" x 16")