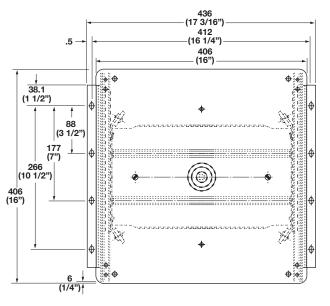

## CB3620-258 TV

- Mounting: Bracket, slide members rest on the cabinet
- Rotation 360°
- Steel ball bearings
- Hold-in detent
- Silenced stops, in and out Travel: 356 mm (14")

Plate: 406 x 406 mm (16" x 16")

Height: 62 mm (2.42" ± .10")

Material: Steel

| Co  | lor | Item No.   |
|-----|-----|------------|
| bla | ick | 423.91.300 |