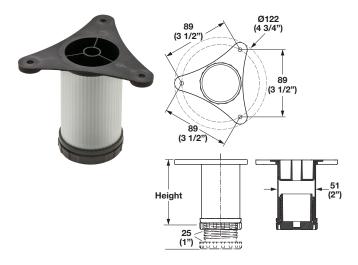

#### Leveler

- Adjustable: Offers customization and flexibility for quick installation
- Fluted aluminum tube is strong and non-corrosive in damp conditions
- Static load rating: 160 kg (352 lbs.) per leg
- Tube is easy to cut for custom lengths (saw blade for cutting non-ferrous metals recommended)
- Adjustable foot is pre-inserted in tube
- Offers + 25 mm (1") of adjustment
- Press fit tube onto surface-mounted base plate
- Base plate can be mounted and used as a glide during production
- Levelers are for added support, secure cabinets to wall

Material: Tube: Aluminum matt

Base plate/adjustable foot: Plastic; Color: black

| Height      | Item No.   |
|-------------|------------|
| 90 (3 1/2") | 792.01.080 |
| 152 (6")    | 792.01.081 |
| 228 (9")    | 792.01.082 |
| 305 (12")   | 792.01.083 |