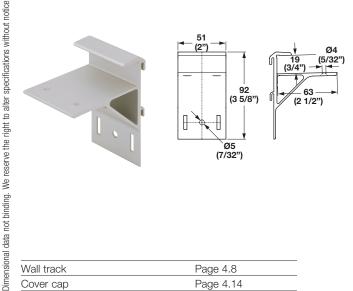

### **Small Shelf Bracket**

- Used with wall track 792.00.000
- Cover cap sold separately, secures the bracket to the wall track, allowing the bracket to be repositioned horizontally
- Made for a 19 mm (3/4") thick shelf
- Recommended for a max. shelf depth of 305 mm (12") and weight up to 50 lbs, provided track is properly secured to studs
- Application determines number of supports needed

Material: Aluminum

| Finish        | Item No.   |
|---------------|------------|
| matt aluminum | 792.02.060 |

| Wall track | Page 4.8  |
|------------|-----------|
| Cover cap  | Page 4.14 |

Dimensions in mm Inches are approximate