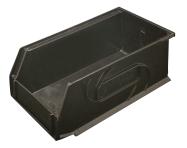

#### Storage Bin

- Slot on bin fronts allow for applying labels
- Hook onto wall track, 792.00.000

Material: Plastic; Color: black

| AxB                          | С  | Item No.   |
|------------------------------|----|------------|
| 133 x 108 (5 1/4" x 4 1/4")  | 3" | 792.02.380 |
| 184 x 108 (7 1/4" x 4 1/4")  | 3" | 792.02.381 |
| 273 x 140 (10 3/4" x 5 1/2") | 5" | 792.02.382 |