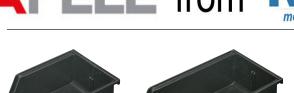

#### Storage Bin

- Slot on bin fronts allow for applying labels
- Hook onto wall track, 792.00.000

Material: Plastic; Color: black

| AxB                          | С  | Item No.   |
|------------------------------|----|------------|
| 133 x 108 (5 1/4" x 4 1/4")  | 3" | 792.02.380 |
| 184 x 108 (7 1/4" x 4 1/4")  | 3" | 792.02.381 |
| 273 x 140 (10 3/4" x 5 1/2") | 5" | 792.02.382 |