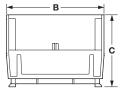

#### Storage Bin

- Slot on bin fronts allow for applying labels
- Hook onto wall track, 792.00.000

Material: Plastic; Color: black

| AxB                          | С  | Item No.   |
|------------------------------|----|------------|
| 133 x 108 (5 1/4" x 4 1/4")  | 3" | 792.02.380 |
| 184 x 108 (7 1/4" x 4 1/4")  | 3" | 792.02.381 |
| 273 x 140 (10 3/4" x 5 1/2") | 5" | 792.02.382 |