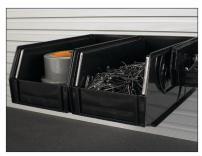

#### Storage Bin

- Slot on bin fronts allow for applying labels
- Hook onto wall track, 792.00.000

Material: Plastic; Color: black

| AxB                          | С  | Item No.   |
|------------------------------|----|------------|
| 133 x 108 (5 1/4" x 4 1/4")  | 3" | 792.02.380 |
| 184 x 108 (7 1/4" x 4 1/4")  | 3" | 792.02.381 |
| 273 x 140 (10 3/4" x 5 1/2") | 5" | 792.02.382 |