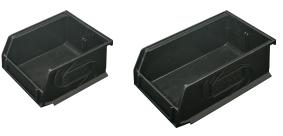

#### Storage Bin

- Slot on bin fronts allow for applying labels
- Hook onto wall track, 792.00.000

Material: Plastic; Color: black

| AxB                          | С  | Item No.   |
|------------------------------|----|------------|
| 133 x 108 (5 1/4" x 4 1/4")  | 3" | 792.02.380 |
| 184 x 108 (7 1/4" x 4 1/4")  | 3" | 792.02.381 |
| 273 x 140 (10 3/4" x 5 1/2") | 5" | 792.02.382 |