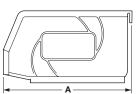

#### Storage Bin

- Slot on bin fronts allow for applying labels
- Hook onto wall track, 792.00.000

Material: Plastic; Color: black

| AxB                          | С  | Item No.   |
|------------------------------|----|------------|
| 133 x 108 (5 1/4" x 4 1/4")  | 3" | 792.02.380 |
| 184 x 108 (7 1/4" x 4 1/4")  | 3" | 792.02.381 |
| 273 x 140 (10 3/4" x 5 1/2") | 5" | 792.02.382 |