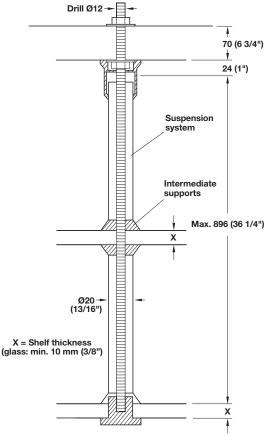

## Supplied With

Threaded rod M8 X 1000 mm (39 3/8") Ø20 × 896 mm (35 1/4") tube Upper sleeve Centering ring Seeve nut

Rubber clamping ring

## **Intermediate Supports**

• For additional ceiling shelves to the Beta system

Material: Brass, electroplated

| Finish          | Item No.   |
|-----------------|------------|
| chrome polished | 828.50.210 |
| chrome matt     | 828.50.410 |

Dimensions in mm Inches are approximate