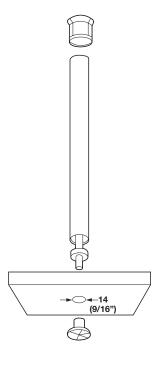

## Supplied With

Threaded rod M8 X 1000 mm (39 3/8") Ø20 × 896 mm (35 1/4") tube Upper sleeve Centering ring Seeve nut

Rubber clamping ring

## **Intermediate Supports**

• For additional ceiling shelves to the Beta system

Material: Brass, electroplated

| Finish          | Item No.   |
|-----------------|------------|
| chrome polished | 828.50.210 |
| chrome matt     | 828.50.410 |