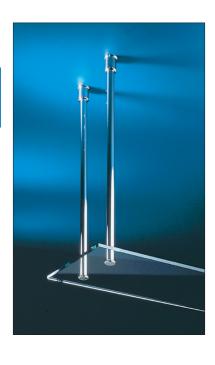

## **Beta Shelf Suspension System**

Load carrying capacity: 50 kg (110 lbs.) per rod

Material: Steel, surface threaded

| Finish          | Item No.   |
|-----------------|------------|
| chrome polished | 828.50.208 |
| chrome matt     | 828.50.408 |

## Supplied With

Threaded rod M8 X 1000 mm (39 3/8") Ø20 × 896 mm (35 1/4") tube Upper sleeve Centering ring Seeve nut

Rubber clamping ring