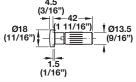

## **Decorative End Cap**

- With flat head
- Plugs into tubular rail Ø16 mm (5/8")

Material: Stainless Steel; Sleeve: Plastic

| Finish | Item No.   |
|--------|------------|
| matt   | 522.42.050 |

Dimensions in mm Inches are approximate