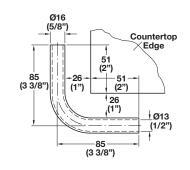

## **Tubular Rail**

Ø16 mm (5/8") seamless tubing Length: 1500 mm

Material: Steel

| Finish          | Item No.   |
|-----------------|------------|
| chrome polished | 522.00.236 |
| stainless steel | 522.40.015 |

## Elbow Section, 90°

Ø16 mm (5/8") seamless tubing

Material: Steel

| Finish          | Item No.   |
|-----------------|------------|
| stainless steel | 522.41.010 |

The recess which accommodates the end cap ensures a neatly concealed joint for decorative end-caps