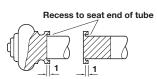

## Elbow Section, 90°

Ø16 mm (5/8") seamless tubing

Material: Steel

| Finish          | Item No.   |
|-----------------|------------|
| stainless steel | 522.41.010 |

The recess which accommodates the end cap ensures a neatly concealed joint for decorative end-caps