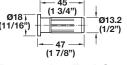

## **Decorative End Cap**

- With flat head
- Plugs into tubular rail Ø16 mm (5/8")

Material: Stainless Steel; Sleeve: Plastic

| Finish | Item No.   |
|--------|------------|
| matt   | 522.42.050 |

Dimensions in mm Inches are approximate