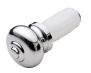

# **Decorative End Cap**

- With profile-style head
- Plugs into kitchen rails

Material: Brass; Sleeve: Plastic

| Finish          | Item No.   |
|-----------------|------------|
| chrome polished | 522.03.237 |