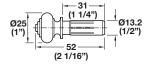

#### **Decorative End Cap**

- With flat head
- Plugs into kitchen rails

Material: Brass; Sleeve: Plastic

| Finish          | Item No.   |
|-----------------|------------|
| chrome polished | 522.03.228 |