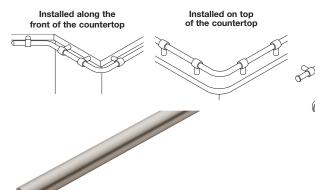

# Kitchen Rail System

## **Tubular Rail**

Ø16 mm (5/8") seamless tubing Length: 1500 mm

Material: Steel

| Finish          | Item No.   |
|-----------------|------------|
| chrome polished | 522.00.236 |
| stainless steel | 522.40.015 |

## Elbow Section, 90°

Ø16 mm (5/8") seamless tubing

Material: Steel

| Finish          | Item No.   |
|-----------------|------------|
| stainless steel | 522.41.010 |

The recess which accommodates the end cap ensures a neatly concealed joint for decorative end-caps