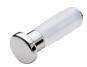

# **Decorative End Cap**

- With profile-style head
- Plugs into kitchen rails

Material: Brass; Sleeve: Plastic

| Finish          | Item No.   |
|-----------------|------------|
| chrome polished | 522.03.237 |