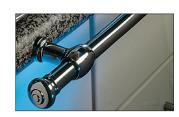

# **Decorative End Cap**

- With profile-style head
- Plugs into kitchen rails

Material: Brass; Sleeve: Plastic

| Finish          | Item No.   |
|-----------------|------------|
| chrome polished | 522.03.237 |

#### **Decorative End Cap**

- With flat head
- Plugs into kitchen rails

Material: Brass; Sleeve: Plastic

| Finish          | Item No.   |
|-----------------|------------|
| chrome polished | 522.03.228 |

## **Decorative End Cap**

- With flat head
- Plugs into tubular rail Ø16 mm (5/8")

Material: Stainless Steel; Sleeve: Plastic

| Finish | Item No.   |
|--------|------------|
| matt   | 522.42.050 |

Dimensions in mm Inches are approximate