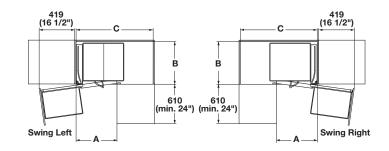

### Magic Corner I

- Available in swings left or right applications
- The cabinet door mounts to the pull-out frame
- When the door is opened, it is pulled outward, then swiveled to the side along with the front baskets while the back baskets are simultaneously moved into the cabinet opening
- Soft & Silent Feature slows the pull-out just before final closure,
- Minimum door opening 396 mm (15 5/8") by using tray 295 mm (11 5/8") in front door position, 492 mm (19 3/8") with 390 mm (15 3/8") baskets in front
- · Load capacity: Back: 20 lbs. per basket Front: 15 lbs. per basket

### Frame

• For inside height: 525 mm (20 5/8") Material: Steel nowder-coated: Slide: Steel

| viateriai: Steel, powder-coated; Side: Steel |                    |                      |                                  |                                                       |  |  |
|----------------------------------------------|--------------------|----------------------|----------------------------------|-------------------------------------------------------|--|--|
| В                                            | С                  | Swing                | Champagne                        | Silver                                                |  |  |
| 500                                          | 974 – 1115         | right                | 546.17.417                       | 546.17.917                                            |  |  |
| (19 3/4")                                    | (38 3/8 - 43 7/8") | left                 | 546.17.408                       | 546.17.908                                            |  |  |
|                                              | B<br>500           | B C   500 974 - 1115 | B C Swing   500 974 – 1115 right | B C Swing Champagne   500 974 – 1115 right 546.17.417 |  |  |