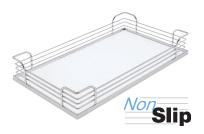

# Wire Basket Set

W × H: 470 × 85 mm (18 1/2" × 3 3/8")

Material: Steel, powder-coated

| Depth         | Champagne  | Chrome     |
|---------------|------------|------------|
| 340 (13 3/8") | 546.17.457 | 546.17.257 |
| 390 (15 3/8") | 546.17.467 | 546.17.267 |