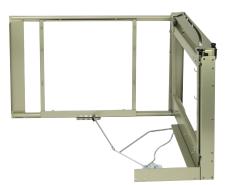

### Magic Corner I

- Available in swings left or right applications
- The cabinet door mounts to the pull-out frame
- When the door is opened, it is pulled outward, then swiveled to the side along with the front baskets while the back baskets are simultaneously moved into the cabinet opening
- Soft & Silent Feature slows the pull-out just before final closure,
- Minimum door opening 396 mm (15 5/8") by using tray 295 mm (11 5/8") in front door position, 492 mm (19 3/8") with 390 mm (15 3/8") baskets in front
- · Load capacity: Back: 20 lbs. per basket Front: 15 lbs. per basket

### Frame

• For inside height: 525 mm (20 5/8") Material: Steel nowder-coated: Slide: Steel

| viateriai: Steel, powder-coated; Side: Steel |                    |                      |                                  |                                                       |  |  |
|----------------------------------------------|--------------------|----------------------|----------------------------------|-------------------------------------------------------|--|--|
| В                                            | С                  | Swing                | Champagne                        | Silver                                                |  |  |
| 500                                          | 974 – 1115         | right                | 546.17.417                       | 546.17.917                                            |  |  |
| (19 3/4")                                    | (38 3/8 - 43 7/8") | left                 | 546.17.408                       | 546.17.908                                            |  |  |
|                                              | B<br>500           | B C   500 974 - 1115 | B C Swing   500 974 – 1115 right | B C Swing Champagne   500 974 – 1115 right 546.17.417 |  |  |