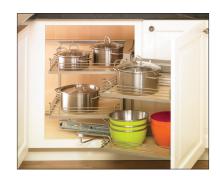

### Magic Corner I

- Available in swings left or right applications
- The cabinet door mounts to the pull-out frame
- When the door is opened, it is pulled outward, then swiveled to the side along with the front baskets while the back baskets are simultaneously moved into the cabinet opening
- Soft & Silent Feature slows the pull-out just before final closure,
- Minimum door opening 396 mm (15 5/8") by using tray 295 mm (11 5/8") in front door position, 492 mm (19 3/8") with 390 mm (15 3/8") baskets in front
- · Load capacity: Back: 20 lbs. per basket Front: 15 lbs. per basket

soft&silent